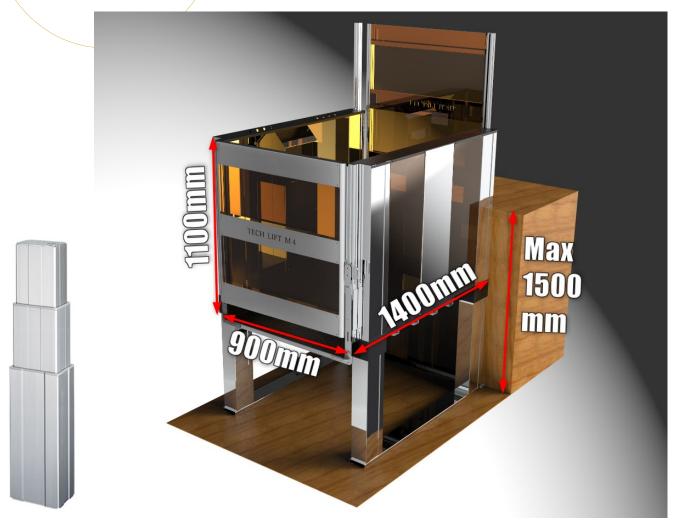

## TECHLIFT M4

Tech Lift M4 is based on 4 telescopic lifting columns which gives the lift a clean and stylish appearance, the operation is almost maintenance-free and has a very quiet drive. Tech Lift M4 lifts up to 350 kg at a speed of about 35mm / second, and a height of 1500mm. The lift is as standard equipped with a battery backup for use during power outage. Doors and sides are covered with colored polycarbonate glass for a luxury look, low weight a construction made entirely of aluminum 150 kg. And minimum height of only 40mm. Incredibly stable due to rail control all the way to the upper plane, the lift cannot move sideways. Simple installation and easy to relocated. The lift can be used both indoors and outdoors, the lifting columns are tested down to -30 degrees. Tech Lift M4 fits equally well in private and public environments.