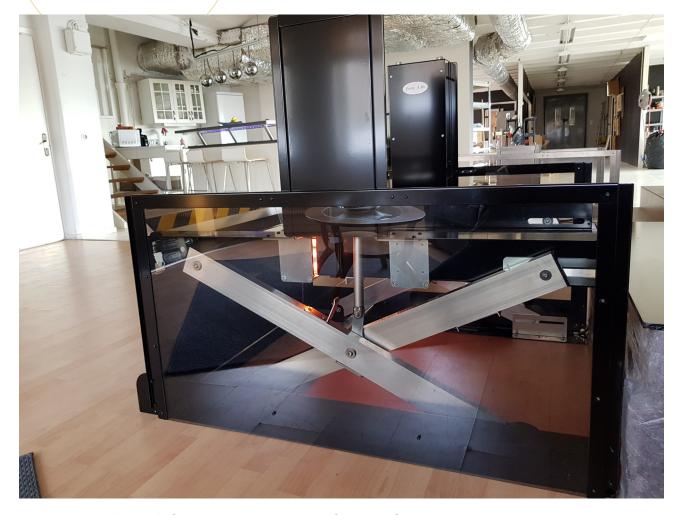

**Tech Lift 500** is a lightweight lifting platform to serve split levels.

Its aluminium construction combines extreme rigidity with a class leading minimal weight of only **51kg**.

Simple to install or relocate, **Tech Lift 500** fits just as well both indoors and outdoors, very easy to install and move when needed. **Tech Lift 500** comes in Unpainted aluminum,