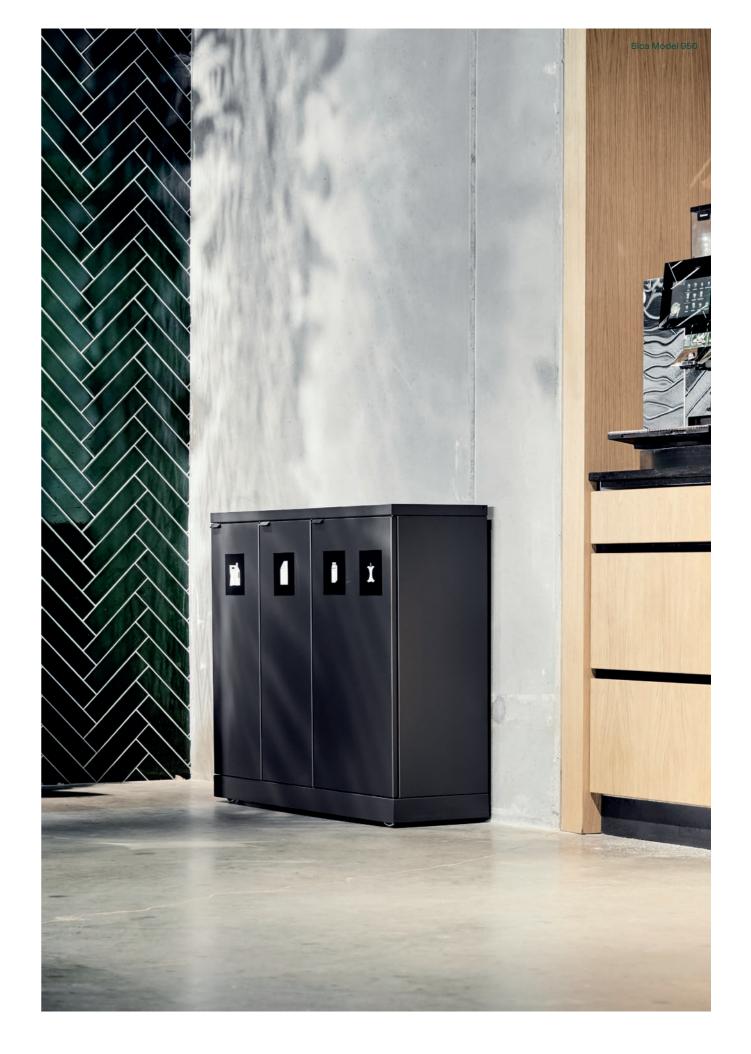

It should be easy to sort waste when we are at work.

Easily accessible and straight to.

Waste bins must not be hidden in the corner. They must be integrated into the interior like a piece of furniture.

Bica Model 887

### Flexible waste solutions for all needs

Bica waste sorting is a durable solution created for everyday use. Developed for the large office, the classroom, theater or shopping centre.

Waste sorting must be easy to use. Bica inner bins allow further division of waste.
Our waste solutions are available in black and anthracite as standard with smooth surfaces for easy cleaning.