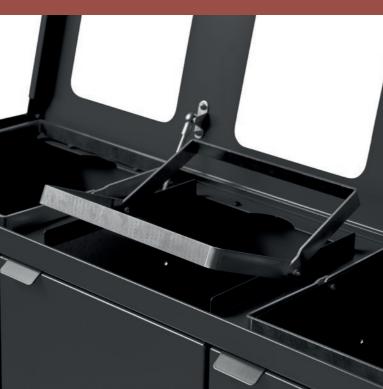

### Front door with soft close

Thanks to front doors with soft close the waste bin can be emptied without heavy lifting. You achieve an ergonomically correct working position.

Integrated bag holders Strong integrated bag holders make the bags easy to change and prevent them from slipping off.
The lid hides the bags as well.

The waste systems are mobile thanks to the hidden wheels. Combine them as needed by

using strong magnets.

Match the color with the identity of the company. Optional color when ordering more than 24 pcs.