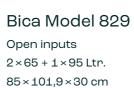

FROM WASTE

Experience how easy waste sorting can be with the right solution, that matches the needs.

TO DESCUIDOES

Bica Model 863
Open input

65 Ltr. 85×30×30 cm

Bica Model 867

Open inputs 2×65 Ltr. 85×59,65×30 cm