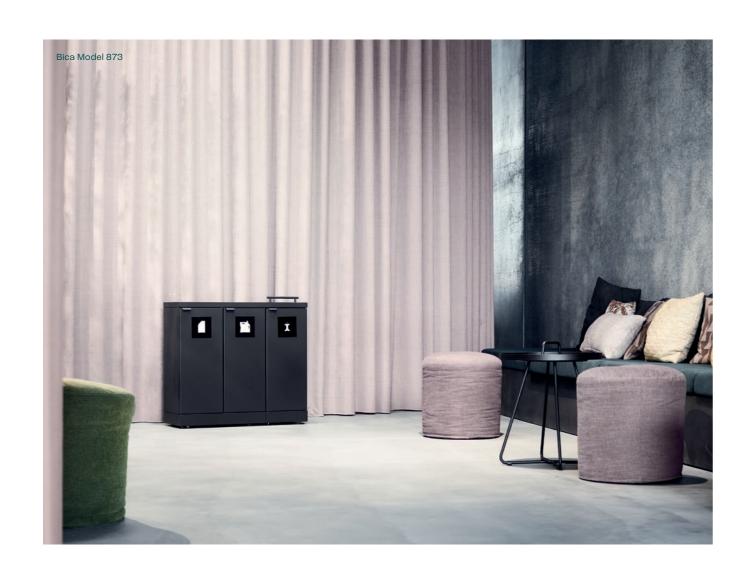

FROM WASTE

Experience how easy waste sorting can be with the right solution, that matches the needs.

TO DESCUIDOES

Bica Model 863
Open input

65 Ltr. 85×30×30 cm

Bica Model 867

Open inputs 2×65 Ltr. 85×59,65×30 cm