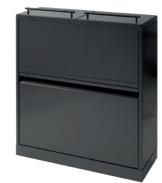

Bica Model 911
Wall mounted with lid
3×20 Ltr.
45×114×30 cm

Bica Model 912
Wall mounted with lid
3×15 Ltr.
45×86×30 cm