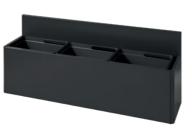

Bica Model 880
Open inputs
Up till 80 Ltr.
85×78×30 cm

Bica Model 881 Lid Up till 80 Ltr. 85×78×30 cm

Bica Model 811

Wall mounted without lid

3×20 Ltr.

45×114×28,5 cm

Bica Model 812
Wall mounted without lid
3×15 Ltr.
45×86×28,5 cm