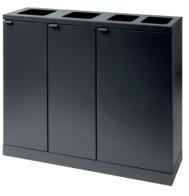

FROM WASTE

Experience how easy waste sorting can be with the right solution, that matches the needs.

TO DESCUIDOES

Bica Model 863
Open input

65 Ltr. 85×30×30 cm

Bica Model 867

Open inputs 2×65 Ltr. 85×59,65×30 cm