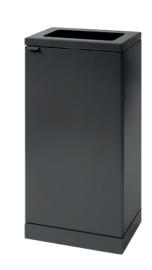

FROM WASTE

Experience how easy waste sorting can be with the right solution, that matches the needs.

TO DESCUIDOES

Bica Model 863
Open input

65 Ltr. 85×30×30 cm

Bica Model 867

Open inputs 2×65 Ltr. 85×59,65×30 cm