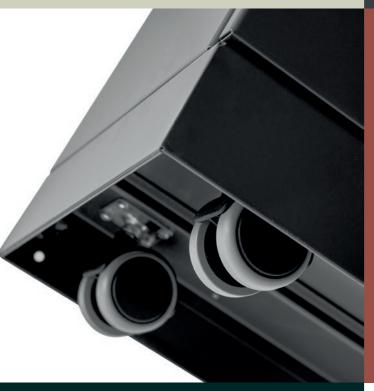

### Front door with soft close

Thanks to front doors with soft close the waste bin can be emptied without heavy lifting. You achieve an ergonomically correct working position.

Integrated bag holders Strong integrated bag holders make the bags easy to change and prevent them from slipping off.
The lid hides the bags as well.

The waste systems are mobile thanks to the hidden wheels. Combine them as needed by

using strong magnets.

Match the color with the identity of the company. Optional color when ordering more than 24 pcs.