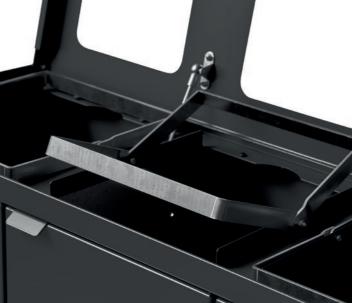

### Front door with soft close

Thanks to front doors with soft close the waste bin can be emptied without heavy lifting. You achieve an ergonomically correct working position.

Integrated bag holders Strong integrated bag holders make the bags easy to change and prevent them from slipping off.
The lid hides the bags as well.

The waste systems are mobile thanks to the hidden wheels. Combine them as needed by

using strong magnets.

Match the color with the identity of the company. Optional color when ordering more than 24 pcs.