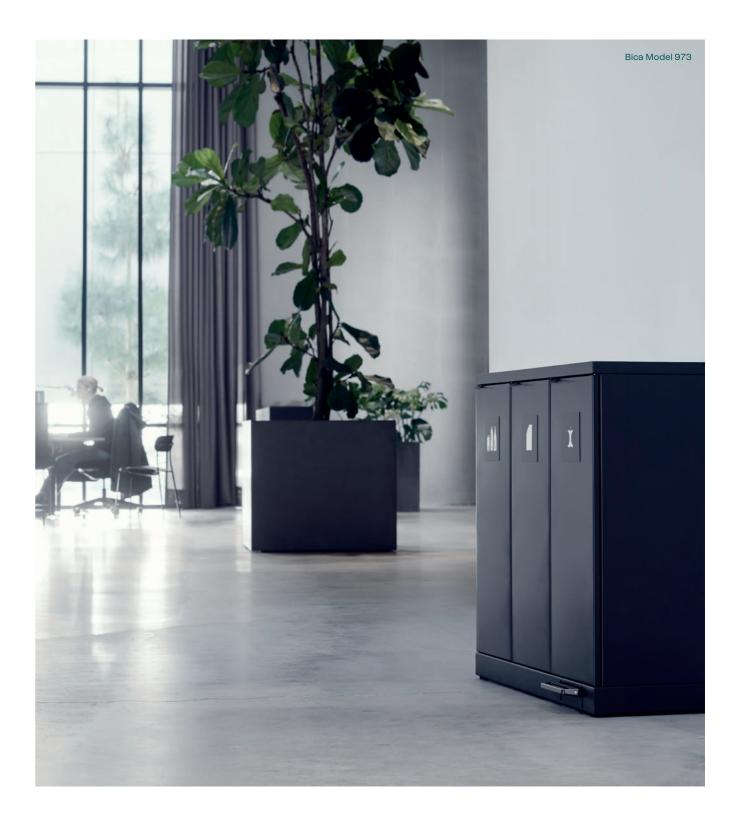

Open inputs/Lid

3×45 Ltr.

71×78,8×26,5 cm

Bica Model 950
Open inputs
2×65 + 2×45 Ltr.
85×101,9×30 cm

Bica Model 973
Open inputs/Pedal
3×65 Ltr.
85×89,3×30 cm