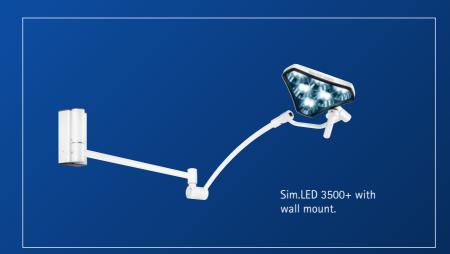

## FLEXIBLE AND MOBILE

Thanks to the variable mounting system, you can mount your Sim.LED examination lights at the ceiling or at the wall or use it as a mobile version. With Sim.LED your technology will always be state-of-the-art.