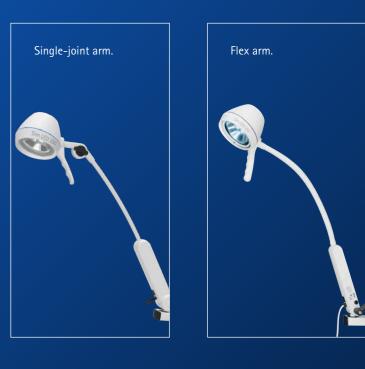

## FLEXIBLE AND MOBILE

Thanks to the variable mounting system, you can mount your Sim.LED examination lights at the ceiling or at the wall or use it as a mobile version. With Sim.LED your technology will always be state-of-the-art.