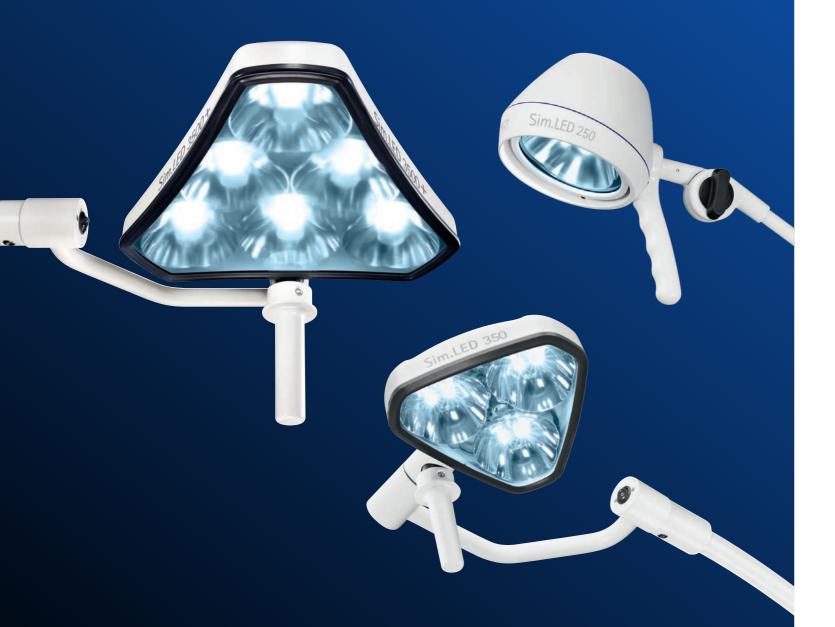

Another Dimension of Light

#### The latest LED technology also for the examination field

Challenging tasks demand more than conventional solutions. With the innovative Sim.LED family of examination lights, you benefit from all the advantages of the most modern LED technology:

The latest natural-white LEDs,

Patented reflector technology and

The arrangement of the LEDs in a unique design with seamlessly closed construction.

As a technological leader in the area of LEDs for the operating room, SIMEON has applied its extensive know-how to the examination lights. The result: The new Sim.LED family of our examination lights combines the highest performance values and the best features, together with cost-effective attractiveness. These lights also set new benchmarks in terms of energy consumption and hygienic properties. Thus, they ensure that the best examination lights are always available to you.