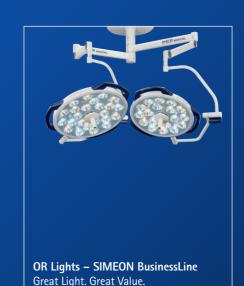

OR Lights – SIMEON HighLine Excellent light performance.

Camera- & Videosystems
Sim.CAM 4K Wireless
More Details. Better Visualization.
Sim.CAM HD and HD Wireless
More Details. Great Flexibility.
Sim.SCREEN
Monitor holder for smooth and easy use.