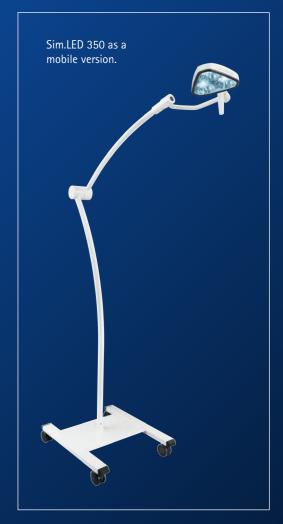

## Sim.LED 350

# EFFICIENT AND FLEXIBLE IN PRACTICE

The Sim.LED 350 ensures operating room light quality and optimum light yield with its three geometrically arranged reflectors in a triangle design. Here too, the triangle design results in a modern, innovative look that fits in anywhere.

## FLEXIBLE AND MOBILE

Thanks to the variable mounting system, you can mount your Sim.LED examination lights at the ceiling or at the wall or use it as a mobile version. With Sim.LED your technology will always be state-of-the-art.