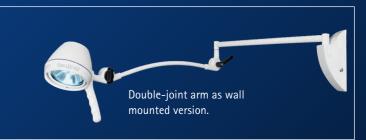

## FLEXIBLE AND MOBILE

Thanks to the variable mounting system, you can mount your Sim.LED examination lights at the ceiling or at the wall or use it as a mobile version. With Sim.LED your technology will always be state-of-the-art.