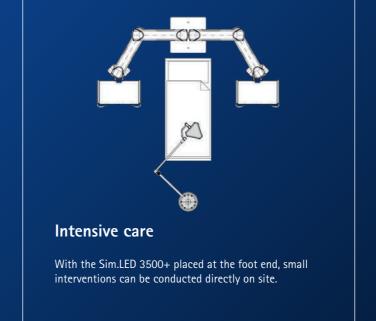

#### **Treatment rooms**

Sim.LED 3500+ sheds light on any treatment situation at any time and place.

Efficient And Flexible In Practice Efficient And Flexible In Practice

Sim.LED 350