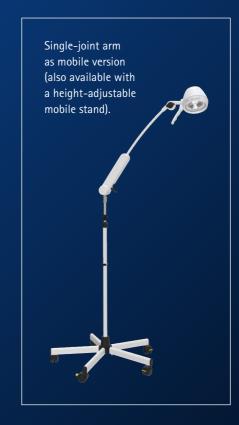

## FLEXIBLE AND MOBILE

Thanks to the variable mounting system, you can mount your Sim.LED examination lights at the ceiling or at the wall or use it as a mobile version. With Sim.LED your technology will always be state-of-the-art.