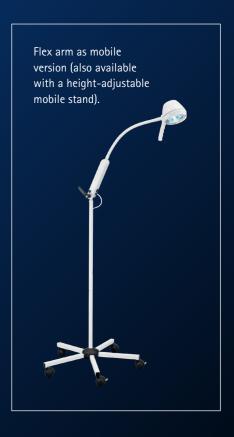

## FLEXIBLE AND MOBILE

Thanks to the variable mounting system, you can mount your Sim.LED examination lights at the ceiling or at the wall or use it as a mobile version. With Sim.LED your technology will always be state-of-the-art.