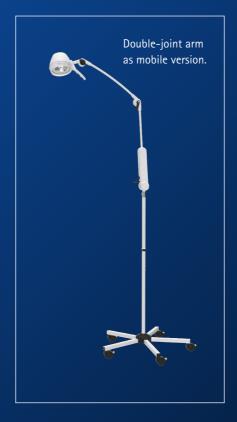

## FLEXIBLE AND MOBILE

Thanks to the variable mounting system, you can mount your Sim.LED examination lights at the ceiling or at the wall or use it as a mobile version. With Sim.LED your technology will always be state-of-the-art.