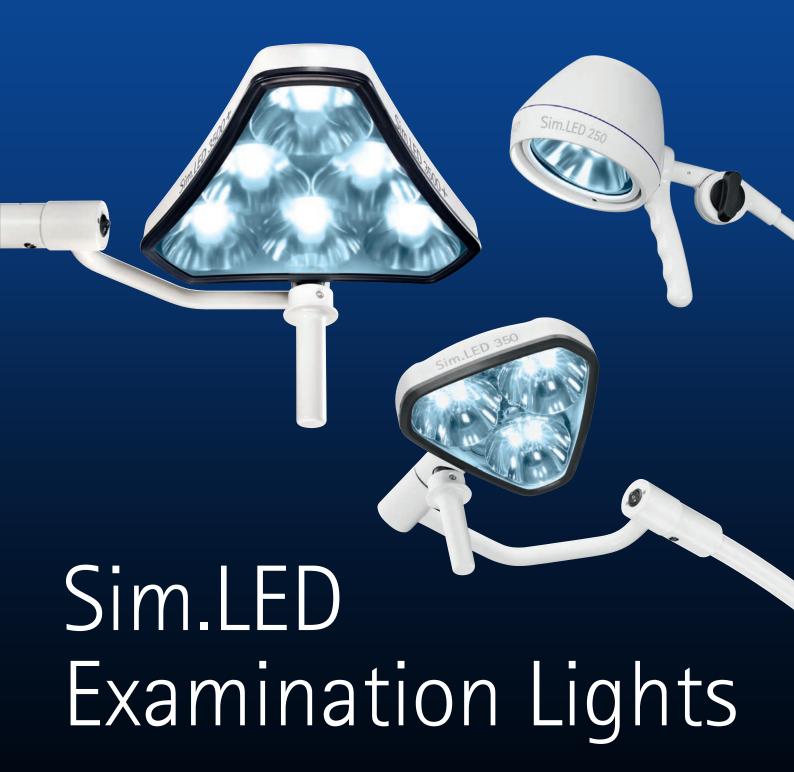

Another Dimension of Light

#### The latest LED technology also for the examination field

Challenging tasks demand more than conventional solutions. With the innovative Sim.LED family of examination lights, you benefit from all the advantages of the most modern LED technology:

The latest natural-white LEDs,

Patented reflector technology and

The arrangement of the LEDs in a unique design with seamlessly closed construction.

As a technological leader in the area of LEDs for the operating room, SIMEON has applied its extensive know-how to the examination lights. The result: The new Sim.LED family of our examination lights combines the highest performance values and the best features, together with cost-effective attractiveness. These lights also set new benchmarks in terms of energy consumption and hygienic properties. Thus, they ensure that the best examination lights are always available to you.