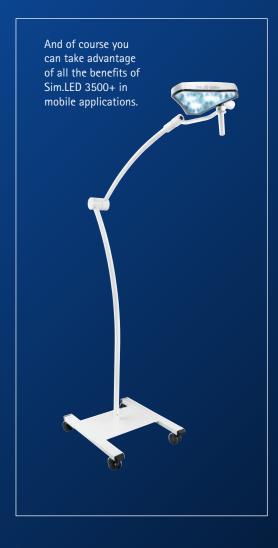

## FLEXIBLE AND MOBILE

Thanks to the variable mounting system, you can mount your Sim.LED examination lights at the ceiling or at the wall or use it as a mobile version. With Sim.LED your technology will always be state-of-the-art.