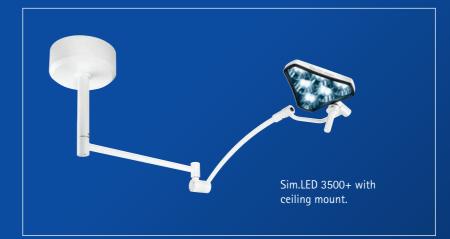

## FLEXIBLE AND MOBILE

Thanks to the variable mounting system, you can mount your Sim.LED examination lights at the ceiling or at the wall or use it as a mobile version. With Sim.LED your technology will always be state-of-the-art.