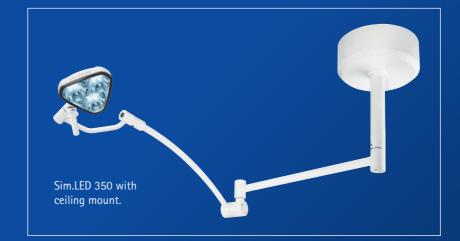

## Sim.LED 350

# EFFICIENT AND FLEXIBLE IN PRACTICE

The Sim.LED 350 ensures operating room light quality and optimum light yield with its three geometrically arranged reflectors in a triangle design. Here too, the triangle design results in a modern, innovative look that fits in anywhere.

## FLEXIBLE AND MOBILE

Thanks to the variable mounting system, you can mount your Sim.LED examination lights at the ceiling or at the wall or use it as a mobile version. With Sim.LED your technology will always be state-of-the-art.