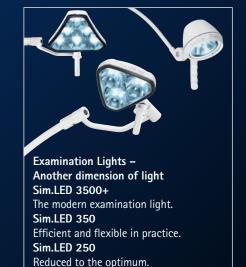

Another Dimension of Light

### Sim.LED 3500+

# THE MODERN EXAMINATION LIGHT

The Sim.LED 3500+ provides you operating room light quality and an optimal light-emitting surface for examinations. Its six Sim.PODs produce a large-area homogenous light field. The innovative triangle design lends this modern light an especially attractive appearance. Its low weight makes it easy to move.

#### **Treatment rooms**

Sim.LED 3500+ sheds light on any treatment situation at any time and place.

Efficient And Flexible In Practice Efficient And Flexible In Practice

Sim.LED 350

## Sim.LED 350

# EFFICIENT AND FLEXIBLE IN PRACTICE

The Sim.LED 350 ensures operating room light quality and optimum light yield with its three geometrically arranged reflectors in a triangle design. Here too, the triangle design results in a modern, innovative look that fits in anywhere.

#### **Treatment rooms**

Sim.LED 350 sheds light on any treatment situation at any time and place.

### Sim.LED 250

# REDUCED TO THE OPTIMUM

Double-joint arm as ceiling mounted version

The Sim.LED 250, with one Sim.POD and a total of 3 LEDs, is the ideal light for your individual examination needs since it offers an optimal light yield. Thanks to its flexibility and optimal downsizing, the Sim.LED 250 fits well with every type of use, in every place of operation.