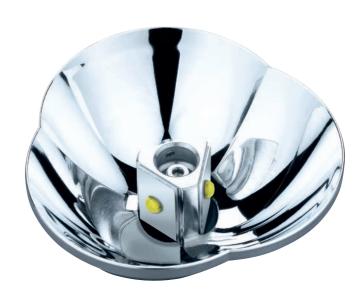

#### Patented reflector technology

Sim.POD: three high-performance LEDs of the latest generation in the center of an aluminum-coated reflector. Optimal illumination: homogeneous light field and easy maneuverability.

Maximum energy efficiency and optimal heat management: Ideal light yield with a small number of LEDs, optimum heat dissipation thanks to aluminum LED carriers.

5-year warranty for Sim.PODs

The Modern Examination Light \_\_\_\_\_\_