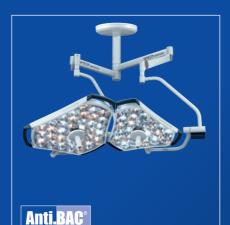

# REVOLUTIONARY DESIGN

The SIMEON triangle design offers the maximum light emitting surface.

Seamlessly closed design meets the highest hygienic demands.

Light head made of light aluminum allows for fast and steady maneuverability.

# THE MODERN EXAMINATION LIGHT

The Sim.LED 3500+ provides you operating room light quality and an optimal light-emitting surface for examinations. Its six Sim.PODs produce a large-area homogenous light field. The innovative triangle design lends this modern light an especially attractive appearance. Its low weight makes it easy to move.