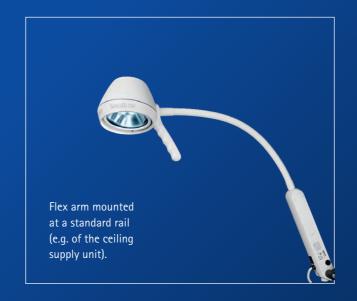

## FLEXIBLE AND MOBILE

Thanks to the variable mounting system, you can mount your Sim.LED examination lights at the ceiling or at the wall or use it as a mobile version. With Sim.LED your technology will always be state-of-the-art.