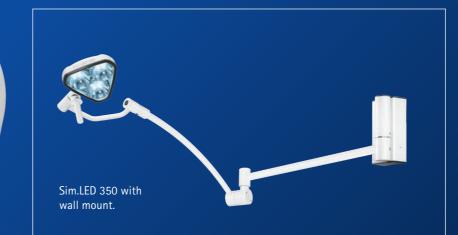

## Sim.LED 350

# EFFICIENT AND FLEXIBLE IN PRACTICE

The Sim.LED 350 ensures operating room light quality and optimum light yield with its three geometrically arranged reflectors in a triangle design. Here too, the triangle design results in a modern, innovative look that fits in anywhere.

## FLEXIBLE AND MOBILE

Thanks to the variable mounting system, you can mount your Sim.LED examination lights at the ceiling or at the wall or use it as a mobile version. With Sim.LED your technology will always be state-of-the-art.