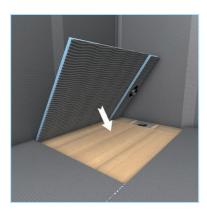

# Shower solution for timber floor

The fully sealed slim shower element is developed especially for installation in suspended timber floors. Thanks to its thickness of just 25 mm at the outer edges, it can be integrated flush with existing floorboards without time-consuming levelling measures. The result is an accessible walk-in-shower with elegant linear drainage and peace of mind about the moisture-sensitive timber floor.

It can also be installed on top of floorboards in conjunction with wedi building boards to level the height.