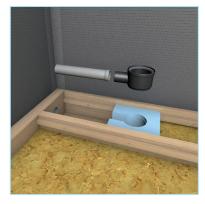

The wedi Fundo channel drain-substructure element provides secure and tailored support for the drain under the Fundo RioLigno.

Thanks to the low height at its outer edges, flushto-floor installation with the Fundo RioLigno is simple and straightforward.