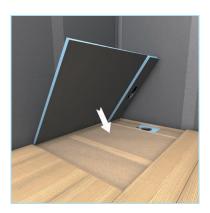

# Shower solution for timber floor

The fully sealed slim shower element is developed especially for installation in suspended timber floors. Thanks to its thickness of just 25 mm at the outer edges, it can be integrated flush with existing floorboards without time-consuming levelling measures. The result is an accessible walk-in-shower with elegant linear drainage and peace of mind about the moisture-sensitive timber floor.

It can also be installed on top of floorboards in conjunction with wedi building boards to level the height.