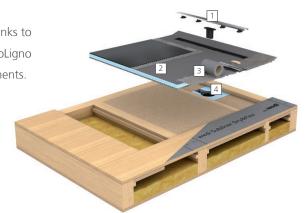

# Shower solution for timber floor

The fully sealed slim shower element is developed especially for installation in suspended timber floors. Thanks to its thickness of just 25 mm at the outer edges, it can be integrated flush with existing floorboards without time-consuming levelling measures. The result is an accessible walk-in-shower with elegant linear drainage and peace of mind about the moisture-sensitive timber floor.

The wedi Fundo channel drain-substructure element provides secure and tailored support for the drain under the Fundo RioLigno.

Thanks to the low height at its outer edges, flushto-floor installation with the Fundo RioLigno is simple and straightforward.

It can also be installed on top of floorboards in conjunction with wedi building boards to level the height.

#### Used products

- 1 wedi Fundo channel cover Here with exclusive design, length 700 mm
- 2 Fundo RioLigno Flush-to-floor shower element for suspended timber floors
- 3 wedi Fundo sealing set Specially for sealing to adjoining surfaces
- 4 wedi Fundo channel drain Here with DN 50 horizontal drain wedi Fundo channel drain-substructure element • For secure positioning of the drain