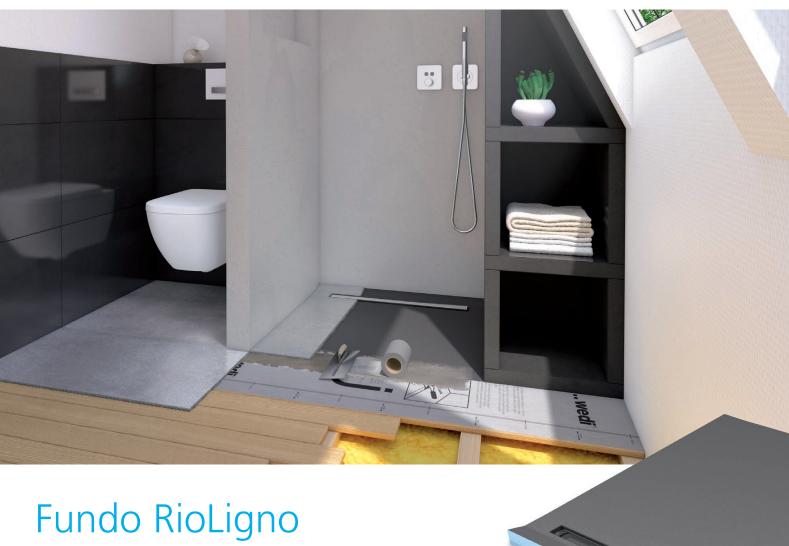

# Shower solution for timber floor

The fully sealed slim shower element is developed especially for installation in suspended timber floors. Thanks to its thickness of just 25 mm at the outer edges, it can be integrated flush with existing floorboards without time-consuming levelling measures. The result is an accessible walk-in-shower with elegant linear drainage and peace of mind about the moisture-sensitive timber floor.

# Unbeatable on timber

Special care must be taken when sealing surfaces that are sensitive to moisture. Thanks to being sealed and tested in the factory, just like all other Fundo floor elements, the RioLigno is easy and safe to install and is 100 % compatible with other wedi system components.