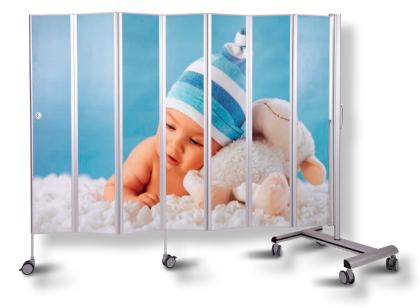

We can manufacture our screens with custom designed themes and various selected

visuals pleasing to the eye especially for pediatric patients which can be used during their diagnosis and treatments

• Please contact us for more information on our printed screen designs.