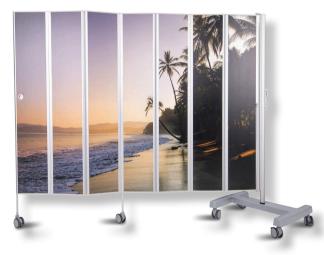

We can manufacture our screens with custom designed themes and various selected

visuals pleasing to the eye especially for pediatric patients which can be used during their diagnosis and treatments

• Please contact us for more information on our printed screen designs.