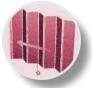

### Dimensions, Colours & Pattern Choices

| Product Code | Height<br>h (cm) | Length<br>I (cm) | Thickness<br>t (cm) | Weight<br>Kg. | Screen Plating Codes & Patterns |               | tterns  |      |  |
|--------------|------------------|------------------|---------------------|---------------|---------------------------------|---------------|---------|------|--|
|              | (± %1)           | (± %1)           | (± %1)              | (± %5)        | 3142                            | 3151          | 4282    | 3153 |  |
|              |                  | W                |                     |               |                                 |               |         |      |  |
| PAR14590     | 145              | 90               | 6                   | 5,8           |                                 |               |         |      |  |
| PAR145150    | 145              | 150              | 10                  | 9,7           |                                 |               |         |      |  |
| PAR145210    | 145              | 210              | 14                  | 13,5          |                                 |               | We have |      |  |
| PAR145270    | 145              | 270              | 18                  | 17,4          |                                 |               |         |      |  |
| PAR16590     | 165              | 90               | 6                   | 6,8           |                                 |               | •       |      |  |
| PAR165150    | 165              | 150              | 10                  | 11,3          | Mobil                           | Mobile Module |         |      |  |
| PAR165210    | 165              | 210              | 14                  | 15,8          |                                 |               |         |      |  |
| PAR165270    | 165              | 270              | 18                  | 20,3          |                                 |               |         |      |  |
| PAR18590     | 185              | 90               | 6                   | 7,7           |                                 |               |         | 1    |  |
| PAR185150    | 165              | 150              | 10                  | 12,9          | 8                               |               |         |      |  |
| PAR185210    | 165              | 210              | 14                  | 18            | 00                              |               |         |      |  |
| PAR185270    | 165              | 270              | 18                  | 23,2          |                                 |               |         |      |  |