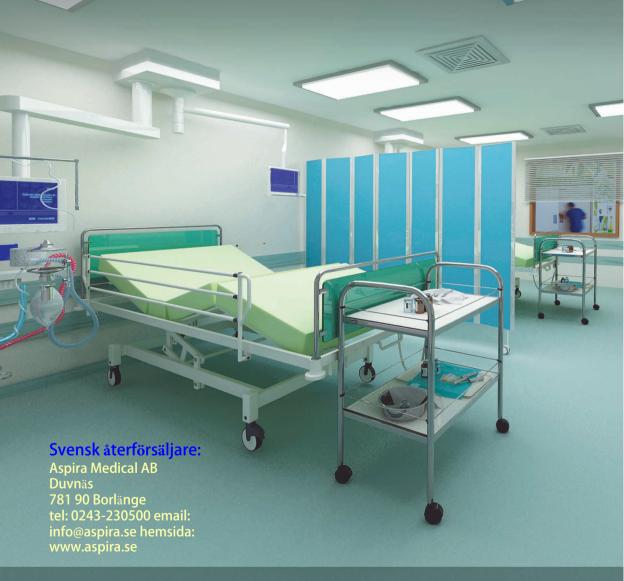

# Maximize Your Room View Without Losing It's Unity

Parflex separation systems provide the best visual means of communication within shared areas without limiting the patient and personnel eye contact. This is especially important in intensive care and observation units where the medical staff need a clear view of the medical equipment as well as the patient itself. Our screens also allow for daylight to flow into the room and brighten the atmosphere. As each screen is completely mobile

and movable, it is very easy to increase the space around patient's bed during procedures.

If additional privacy is required, a mobile screen can also be added at the end to increase the separation area. Parflex screen systems also offer customization options in terms of length and width in shared areas to answer the specific needs of our users and clients.

### Svensk återförsäljare:

Aspira Medical AB Duvnäs 781 90 Borlänge tel: 0243-230500 email: info@aspira.se hemsida: www.aspira.se