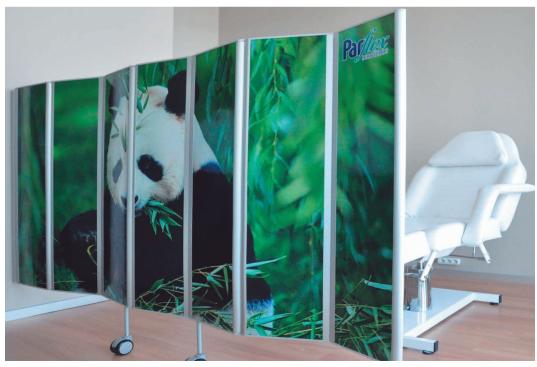

We can manufacture our screens with custom designed themes and various selected

visuals pleasing to the eye especially for pediatric patients which can be used during their diagnosis and treatments

• Please contact us for more information on our printed screen designs.