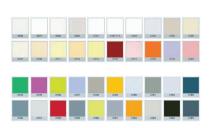

### Dimensions, Colours & Pattern Choices

| Product Code | Height<br>h (cm) | Length<br>I (cm) | Thickness<br>t (cm) | Weight<br>Kg. | Screen Plating Codes & Patterns |               | tterns  |      |  |
|--------------|------------------|------------------|---------------------|---------------|---------------------------------|---------------|---------|------|--|
|              | (± %1)           | (± %1)           | (± %1)              | (± %5)        | 3142                            | 3151          | 4282    | 3153 |  |
|              |                  | W                |                     |               |                                 |               |         |      |  |
| PAR14590     | 145              | 90               | 6                   | 5,8           |                                 |               |         |      |  |
| PAR145150    | 145              | 150              | 10                  | 9,7           |                                 |               |         |      |  |
| PAR145210    | 145              | 210              | 14                  | 13,5          |                                 |               | We have |      |  |
| PAR145270    | 145              | 270              | 18                  | 17,4          |                                 |               |         |      |  |
| PAR16590     | 165              | 90               | 6                   | 6,8           |                                 |               | •       |      |  |
| PAR165150    | 165              | 150              | 10                  | 11,3          | Mobil                           | Mobile Module |         |      |  |
| PAR165210    | 165              | 210              | 14                  | 15,8          |                                 |               |         |      |  |
| PAR165270    | 165              | 270              | 18                  | 20,3          |                                 |               |         |      |  |
| PAR18590     | 185              | 90               | 6                   | 7,7           |                                 |               |         | 1    |  |
| PAR185150    | 165              | 150              | 10                  | 12,9          | 8                               |               |         |      |  |
| PAR185210    | 165              | 210              | 14                  | 18            | 00                              |               |         |      |  |
| PAR185270    | 165              | 270              | 18                  | 23,2          |                                 |               |         |      |  |