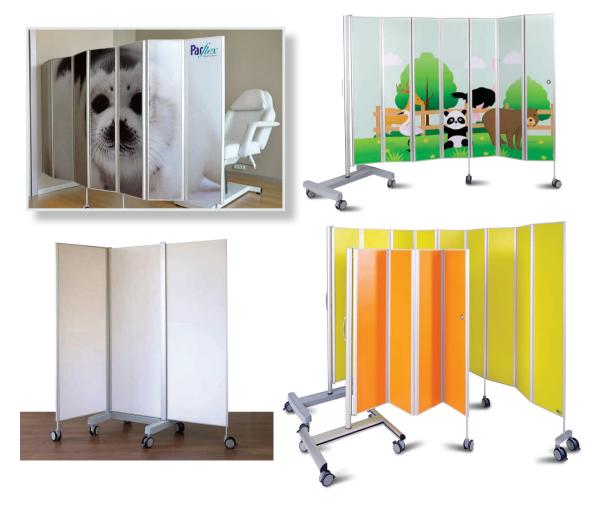

Our systems provide fast and easy separation in crowded areas and rooms giving rapid access to patients as well as allowing them to rest comfortably. Foldable bed end screens in combination with the fixed separation screens between the beds allow for efficient use of the referenced areas. Foldable screens can easily be opened and utilized during examination and for all other purposes. They can easily be closed after usage for cleaning and stored without taking up too much space. All fixed and foldable separation screens can be manufactured in different lengths and widths as well as other custom options.

A mobile separation screen can also be used for additional privacy purposes.

We can manufacture our screens with custom designed themes and various selected

visuals pleasing to the eye especially for pediatric patients which can be used during their diagnosis and treatments

• Please contact us for more information on our printed screen designs.