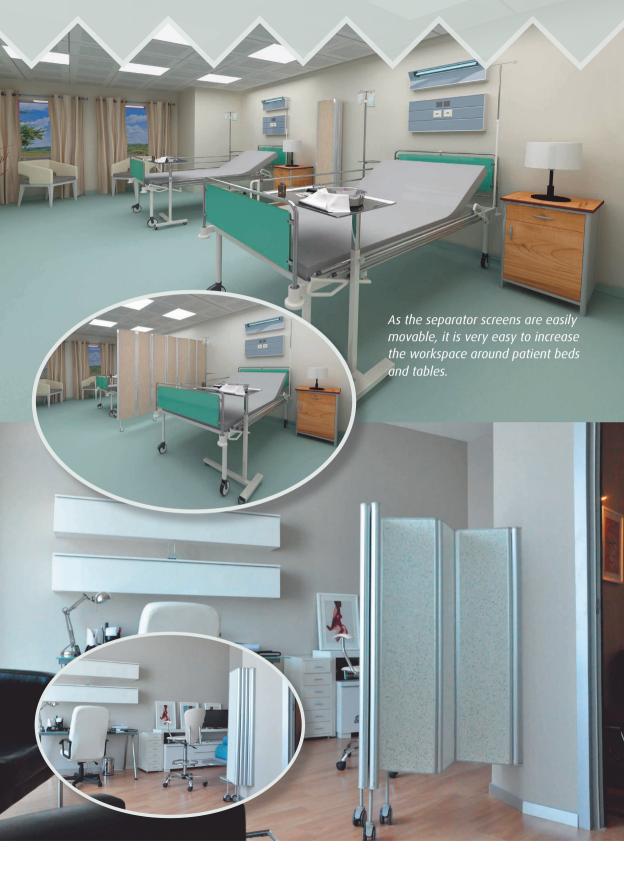

# Maximize Your Room View Without Losing It's Unity

Parflex separation systems provide the best visual means of communication within shared areas without limiting the patient and personnel eye contact. This is especially important in intensive care and observation units where the medical staff need a clear view of the medical equipment as well as the patient itself. Our screens also allow for daylight to flow into the room and brighten the atmosphere. As each screen is completely mobile

and movable, it is very easy to increase the space around patient's bed during procedures.

If additional privacy is required, a mobile screen can also be added at the end to increase the separation area. Parflex screen systems also offer customization options in terms of length and width in shared areas to answer the specific needs of our users and clients.