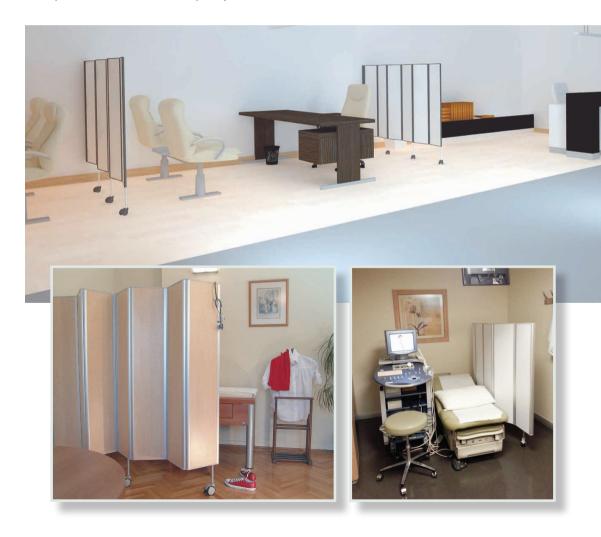

Our systems provide fast and easy separation in crowded areas and rooms giving rapid access to patients as well as allowing them to rest comfortably. Foldable bed end screens in combination with the fixed separation screens between the beds allow for efficient use of the referenced areas. Foldable screens can easily be opened and utilized during examination and for all other purposes. They can easily be closed after usage for cleaning and stored without taking up too much space. All fixed and foldable separation screens can be manufactured in different lengths and widths as well as other custom options.

A mobile separation screen can also be used for additional privacy purposes.

### Practical, Hygienic & Flexible Design...

Passers Systems

- Hospitals
- Examination Rooms
- Offices
- · Gyms & Fitness Centers
- Massage Parlors
- Exhibition Stands
- · Apart Hotels
- Holiday Resorts
- Camping Zones
- Home Care & Other Special Situations