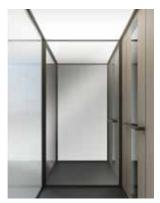

Walls: Laminate: Oyster grey, mirror and laminate with matching coated profiles: RAL1015. Black touch control. Light screen ceiling.

Walls: Glass, mirror and laminate: Otter. Black profiles. Black touch control. Light screen ceiling.