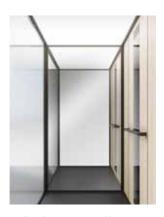

Walls: White standard laminate. Black profiles. Control panel: Black. Ceiling with LED light RAL 9016.

Walls: Brushed Argent laminate, mirror. Coated control in RAL9006. Coated ceiling in RAL 9006 with LED-light.

Walls: Folkstone laminate, matching profiles RAL830. Open through with white door. Black coated control. Coated ceiling: RAL830 with LED-light.

Walls: Folkstone laminate, Black coated profiles. Black coated control. White coated ceiling with LED-light.

Walls: Laminate: Oyster grey, mirror and laminate with matching coated profiles: RAL1015. Black touch control. Light screen ceiling.

Walls: Glass, mirror and laminate: Otter. Black profiles. Black touch control. Light screen ceiling.

Walls: Glass, glass and laminate: Terril. Black profiles. Black touch control. Light screen ceiling.

Walls: Glass, mirror and laminate: Just Rose. Matching coated profiles and control panel RAL490. Light screen ceiling.

Walls: Glass and laminate: Magnolia. Black profiles. Touch control. Light screen ceiling.

Walls: Glass, mirror and laminate: Polar Aland Pine. Black profiles. Touch control. Light screen ceiling.

Walls: Glass, mirror and laminate: Nevada Oak. Black profiles. Touch control. Light screen ceiling. Floor: Rustic Oak.

Walls: Glass, mirror and laminate: Black Wood. Black profiles. Touch control. Light screen ceiling.

Walls: White laminate, open through with white door and matching profiles. Black touch control. Light screen ceiling.

Walls: Glass, open through with glass door. Fontana laminate, black profiles. Black touch control. Light screen ceiling.

Walls: Glass, open through with glass door. Brushed Argent laminate, Black profiles. Control panel: Stainless steel. Light screen ceiling.

Walls: Brushed Argent laminate, Black profiles. Black touch control. Light screen ceiling.