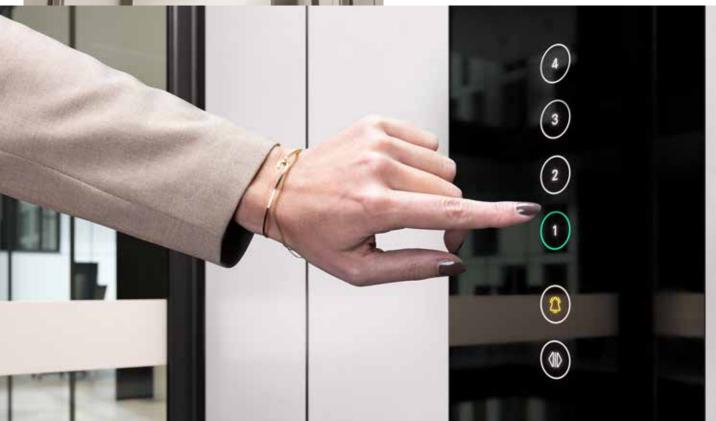

#### **CLASSIC CALL BUTTONS**

The classic push buttons are tactile and equipped with a backlight, in compliance with European Accessibility Standard EN 81-70. Buttons are available with a white, grey or black face plate.

# TOUCHSCREEN CALL BUTTON

User-friendly and highly responsive touchscreen call button with integrated level indicator.\*

<sup>\*</sup> Touchscreen controls are only recommended for locations with a low risk of reckless use or vandalism.