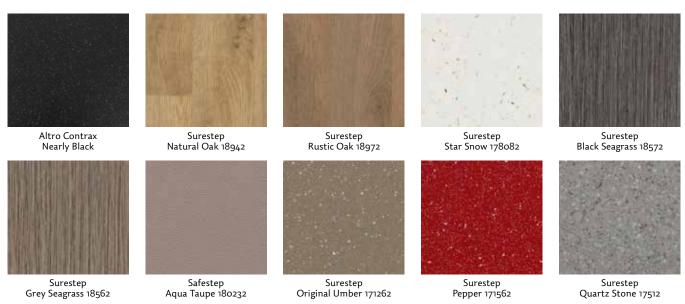

**FLOOR** 

Standard carpet - Altro Walkway - Classified A+ in the Green Guide with slip resistance R10. Black 100% phtalate free vinyl.

**FLOOR** 

Kalea offers a variation of floor options with selected patterns like Forbo Surestep Material Black Seagrass 18572.

**FLOOR** 

Forbo Surestep Wood Rustic Oak 18972 creates as nice contrast to our different cabin colours or can be combined with walls in a matching oak wood pattern.

**FLOOR** 

Add your own personal touch. We deliver the cabin without floor covering, you choose whatever floor you like.

#### **FLOOR OPTIONS**