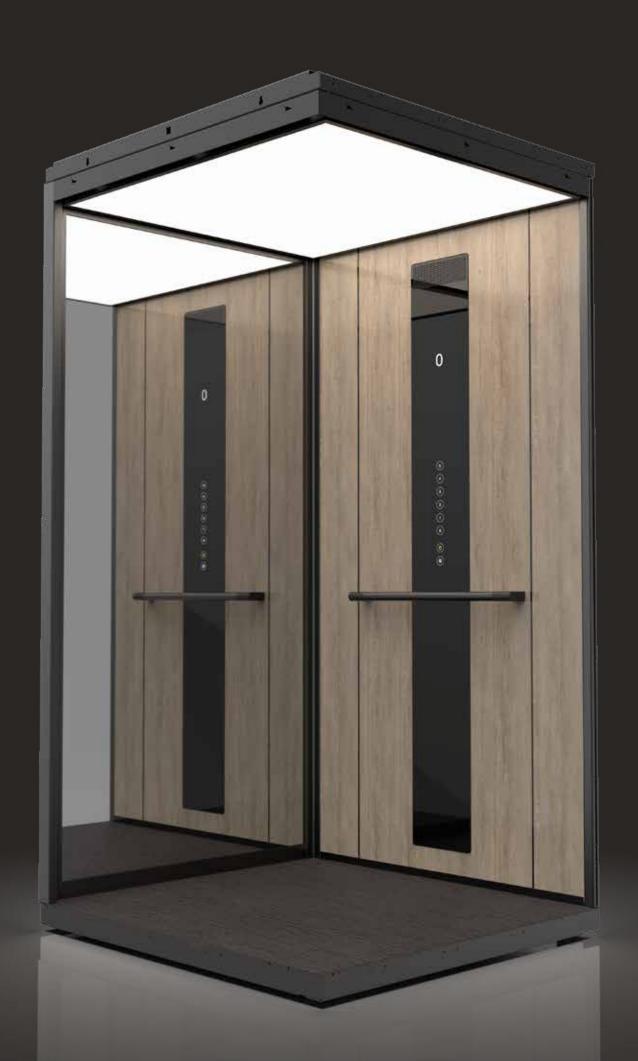

Kalea C1 Futura makes it possible to create a unique lift design that is perfectly in tune with your building. Our wide range of design options including colours, materials and cabin features, makes it easy to create a bespoke lift design.

Kalea C1 Futura offers you the freedom to design the lift of your <u>dreams</u>. Visit our website for inspiration – www.kalealifts.com.

**FLOOR** 

The floor is a key element of the overall lift design. Kalea C1 Futura can be fitted with the floor tiles or laminate of your choice.

#### CABIN FEATURES

You decide exactly how you want to design and equip your cabin. Choose from a wide range of control panels, doors, buttons and lights.

#### **DOORS**

The telescopic sliding doors are available in steel or glass. Both door models are available in up to 300 colours. In addition, the steel doors can be delivered with El60 fire rating or in a stainless steel finish.

# TOUCHSCREEN CONTROL PANEL

The contemporary design of this elegant control panel includes user-friendly and highly responsive touchscreen buttons and an integrated floor level indicator.\*