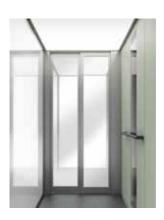

#### **DOORS**

The telescopic sliding doors are available in steel or glass. Both door models are available in up to 300 colours. In addition, the steel doors can be delivered with El60 fire rating or in a stainless steel finish.