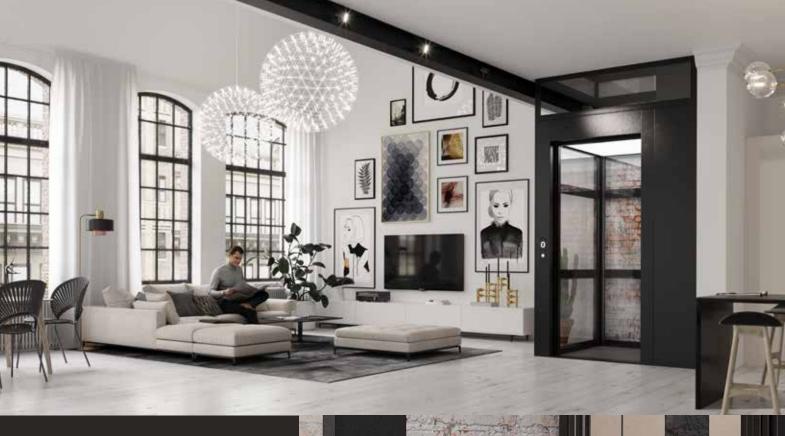

Kalea C1 Futura makes it possible to create a unique lift design that is perfectly in tune with your building. Our wide range of design options including colours, materials and cabin features, makes it easy to create a bespoke lift design.

Kalea C1 Futura offers you the freedom to design the lift of your <u>dreams</u>. Visit our website for inspiration – www.kalealifts.com.

**FLOOR** 

The floor is a key element of the overall lift design. Kalea C1 Futura can be fitted with the floor tiles or laminate of your choice.