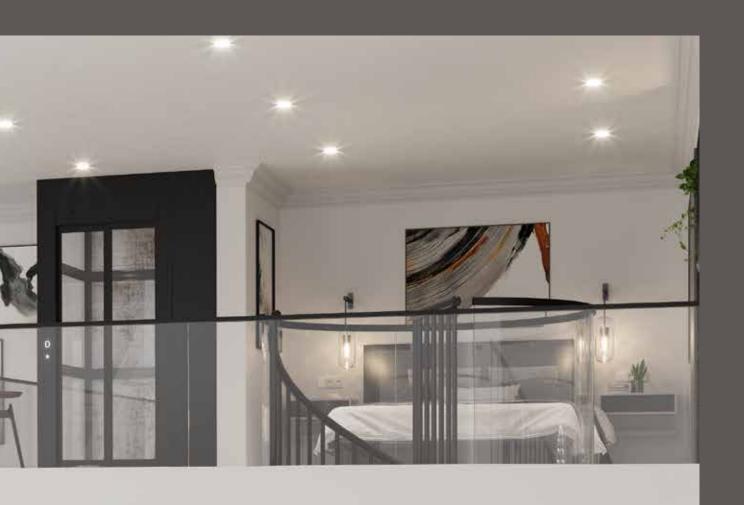

Kalea C1 Futura makes it possible to create a unique lift design that is perfectly in tune with your building. Our wide range of design options including colours, materials and cabin features, makes it easy to create a bespoke lift design.

Kalea C1 Futura offers you the freedom to design the lift of your <u>dreams</u>. Visit our website for inspiration – www.kalealifts.com.

**FLOOR** 

The floor is a key element of the overall lift design. Kalea C1 Futura can be fitted with the floor tiles or laminate of your choice.