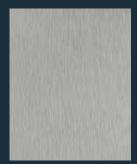

**CABIN WALLS** 

Brushed Argent is a metal laminate with a stainless steel look. If you are looking to create a timeless lift design, this is a great choice.

**CABIN WALLS** 

The Black Wood laminate is a bold and elegant choice, that will add a sense of mystery and drama to any room.

Walls: White standard laminate. Black profiles. Control panel: Black. Ceiling with LED light RAL 9016.

Walls: Brushed Argent laminate, mirror. Coated control in RAL9006. Coated ceiling in RAL 9006 with LED-light.

Walls: Glass, open through with glass door. Fontana laminate, black profiles. Black touch control. Light screen ceiling.

Walls: Glass, open through with glass door. Brushed Argent laminate, Black profiles. Control panel: Stainless steel. Light screen ceiling.

Walls: Brushed Argent laminate, Black profiles. Black touch control. Light screen ceiling.

# LAMINATE FOR CABIN WALLS