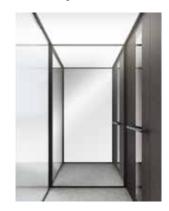

Walls: White standard laminate. Black profiles. Control panel: Black. Ceiling with LED light RAL 9016.

Walls: Brushed Argent laminate, mirror. Coated control in RAL9006. Coated ceiling in RAL 9006 with LED-light.

Walls: Folkstone laminate, matching profiles RAL830. Open through with white door. Black coated control. Coated ceiling: RAL830 with LED-light.

Walls: Folkstone laminate, Black coated profiles. Black coated control. White coated ceiling with LED-light.

Walls: Laminate: Oyster grey, mirror and laminate with matching coated profiles: RAL1015. Black touch control. Light screen ceiling.

Walls: Glass, mirror and laminate: Otter. Black profiles. Black touch control. Light screen ceiling.

Walls: Glass, glass and laminate: Terril. Black profiles. Black touch control. Light screen ceiling.

Walls: Glass, mirror and laminate: Just Rose. Matching coated profiles and control panel RAL490. Light screen ceiling.

Walls: Glass and laminate: Magnolia. Black profiles. Touch control. Light screen ceiling.

Walls: Glass, mirror and laminate: Polar Aland Pine. Black profiles. Touch control. Light screen ceiling.

Walls: Glass, mirror and laminate: Nevada Oak. Black profiles. Touch control. Light screen ceiling. Floor: Rustic Oak.

Walls: Glass, mirror and laminate: Black Wood. Black profiles. Touch control. Light screen ceiling.

Walls: White laminate, open through with white door and matching profiles. Black touch control. Light screen ceiling.

Walls: Glass, open through with glass door. Fontana laminate, black profiles. Black touch control. Light screen ceiling.

Walls: Glass, open through with glass door. Brushed Argent laminate, Black profiles. Control panel: Stainless steel. Light screen ceiling.

Walls: Brushed Argent laminate, Black profiles. Black touch control. Light screen ceiling.