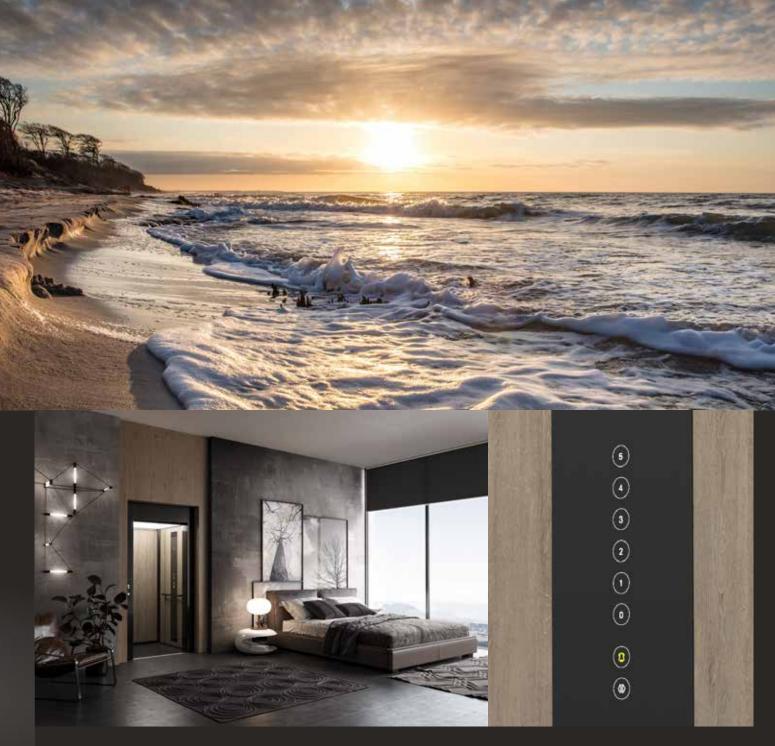

**CABIN WALLS** 

Blonde wood makes your room look light, airy and sophisticated in a very Scandinavian fashion.

**CALL BUTTON** 

C1 Futura is available with elegant and user-friendly touchscreen controls inside the cabin and on the landings.

**FLOOR** 

Forbo Surestep Wood Rustic Oak 18972 creates as nice contrast to our different cabin colours or can be combined with walls in a matching oak wood pattern.

**FLOOR** 

Add your own personal touch. We deliver the cabin without floor covering, you choose whatever floor you like.

# TOUCHSCREEN CONTROL PANEL

The contemporary design of this elegant control panel includes user-friendly and highly responsive touchscreen buttons and an integrated floor level indicator.\*