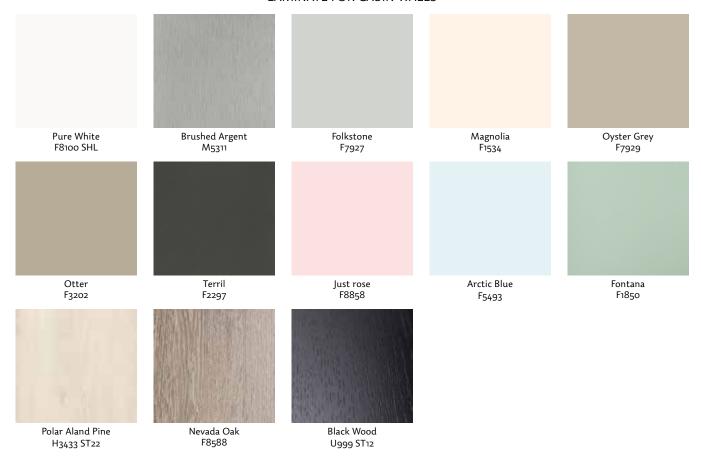

**CABIN WALLS** 

Brushed Argent is a metal laminate with a stainless steel look. If you are looking to create a timeless lift design, this is a great choice.

**CABIN WALLS** 

The Black Wood laminate is a bold and elegant choice, that will add a sense of mystery and drama to any room.

**CABIN WALLS** 

Oyster Grey is an example of our plain coloured laminates. This light and sophisticated hue will blend in beautifully with most interiors.

# LAMINATE FOR CABIN WALLS