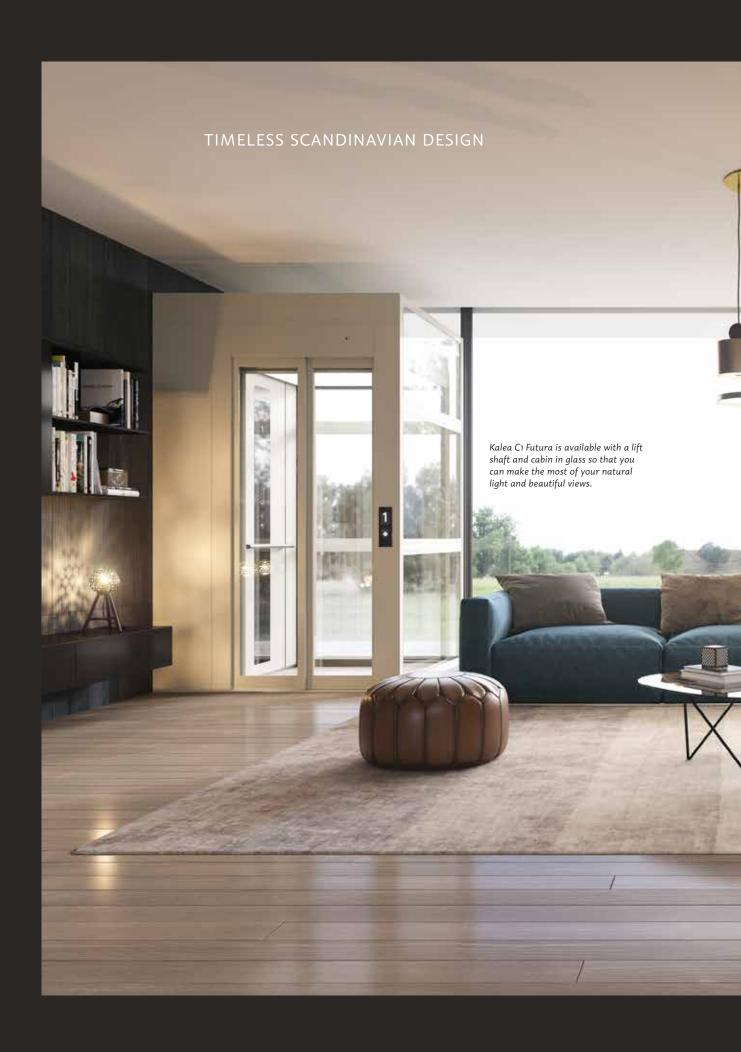

# 1898 SINCE

IDEAL LIFT FOR COMMERCIAL USE

For commercial, industrial and retail buildings, Kalea C1 Futura offers you an elegant, efficient and adaptable lift solution. Our great choice of colours and materials makes it easy for you to create a lift design, perfectly in tune with your brand and sense of style.

Kalea C1 Futura makes it possible to create a unique lift design that is perfectly in tune with your building. Our wide range of design options including colours, materials and cabin features, makes it easy to create a bespoke lift design.