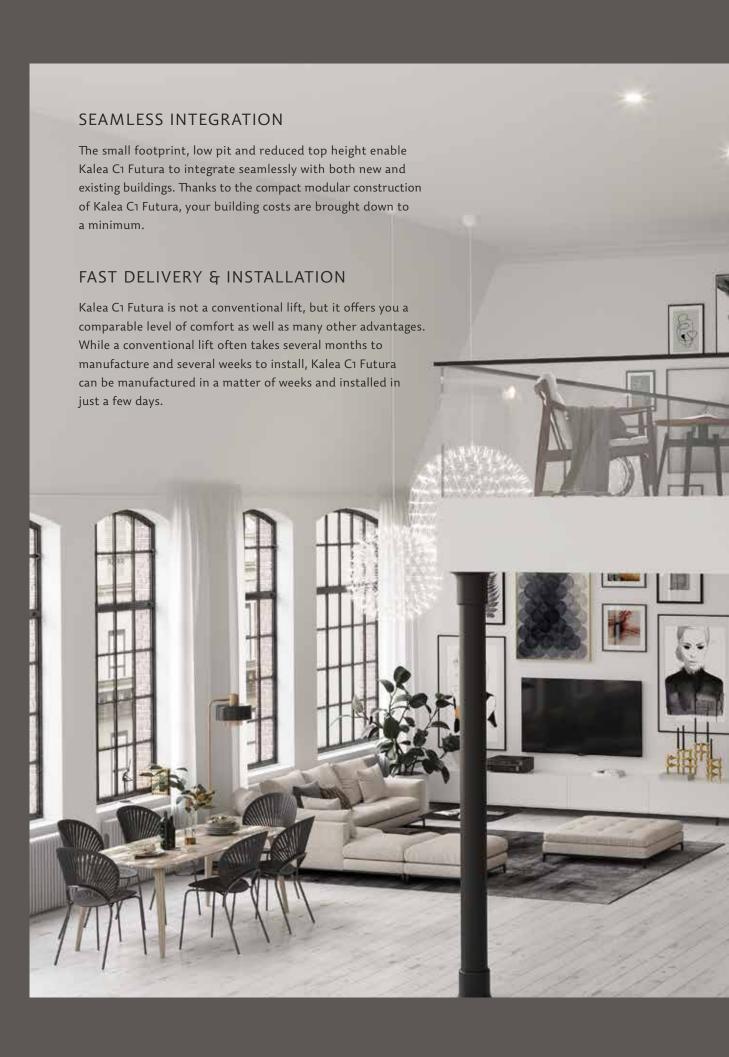

# THE SMART CHOICE

The modular construction of Kalea C1 Futura enables us to streamline our lift production, but also offers you several advantages: Your lift can be delivered and installed a lot faster than other lifts, while our ready-made lift concept minimises the need for refurbishment and reduces your building costs. In addition, our screw-driven system is very reliable and low-maintenance, compared to other drive systems.

# 1898 SINCE

IDEAL LIFT FOR COMMERCIAL USE

For commercial, industrial and retail buildings, Kalea C1 Futura offers you an elegant, efficient and adaptable lift solution. Our great choice of colours and materials makes it easy for you to create a lift design, perfectly in tune with your brand and sense of style.