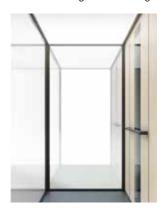

Walls: White standard laminate. Black profiles. Control panel: Black. Ceiling with LED light RAL 9016.

Walls: Brushed Argent laminate, mirror. Coated control in RAL9006. Coated ceiling in RAL 9006 with LED-light.

Walls: Folkstone laminate, matching profiles RAL830. Open through with white door. Black coated control. Coated ceiling: RAL830 with LED-light.

Walls: Folkstone laminate, Black coated profiles. Black coated control. White coated ceiling with LED-light.

Walls: Laminate: Oyster grey, mirror and laminate with matching coated profiles: RAL1015. Black touch control. Light screen ceiling.

Walls: Glass, mirror and laminate: Otter. Black profiles. Black touch control. Light screen ceiling.

Walls: Glass, glass and laminate: Terril. Black profiles. Black touch control. Light screen ceiling.

Walls: Glass, mirror and laminate: Just Rose. Matching coated profiles and control panel RAL490. Light screen ceiling.

Walls: Glass and laminate: Magnolia. Black profiles. Touch control. Light screen ceiling.

Walls: Glass, mirror and laminate: Polar Aland Pine. Black profiles. Touch control. Light screen ceiling.

Walls: Glass, mirror and laminate: Nevada Oak. Black profiles. Touch control. Light screen ceiling. Floor: Rustic Oak.

Walls: Glass, mirror and laminate: Black Wood. Black profiles. Touch control. Light screen ceiling.

Walls: White laminate, open through with white door and matching profiles. Black touch control. Light screen ceiling.

Walls: Glass, open through with glass door. Fontana laminate, black profiles. Black touch control. Light screen ceiling.

Walls: Glass, open through with glass door. Brushed Argent laminate, Black profiles. Control panel: Stainless steel. Light screen ceiling.

Walls: Brushed Argent laminate, Black profiles. Black touch control. Light screen ceiling.