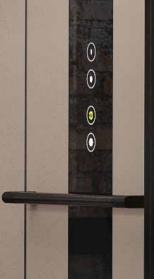

# TOUCHSCREEN CONTROL PANEL

The contemporary design of this elegant control panel includes user-friendly and highly responsive touchscreen buttons and an integrated floor level indicator.\*

# TOUCHSCREEN CALL BUTTON

User-friendly and highly responsive touchscreen call button with integrated level indicator.\*

<sup>\*</sup> Touchscreen controls are only recommended for locations with a low risk of reckless use or vandalism.