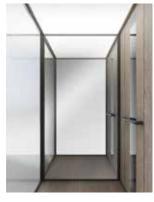

Walls: White standard laminate. Black profiles. Control panel: Black. Ceiling with LED light RAL 9016.

Walls: Brushed Argent laminate, mirror. Coated control in RAL9006. Coated ceiling in RAL 9006 with LED-light.

Walls: Folkstone laminate, matching profiles RAL830. Open through with white door. Black coated control. Coated ceiling: RAL830 with LED-light.

Walls: Folkstone laminate, Black coated profiles. Black coated control. White coated ceiling with LED-light.

Walls: Laminate: Oyster grey, mirror and laminate with matching coated profiles: RAL1015. Black touch control. Light screen ceiling.

Walls: Glass, mirror and laminate: Otter. Black profiles. Black touch control. Light screen ceiling.

Walls: Glass, glass and laminate: Terril. Black profiles. Black touch control. Light screen ceiling.

Walls: Glass, mirror and laminate: Just Rose. Matching coated profiles and control panel RAL490. Light screen ceiling.

Walls: Glass and laminate: Magnolia. Black profiles. Touch control. Light screen ceiling.

Walls: Glass, mirror and laminate: Polar Aland Pine. Black profiles. Touch control. Light screen ceiling.

Walls: Glass, mirror and laminate: Nevada Oak. Black profiles. Touch control. Light screen ceiling. Floor: Rustic Oak.

Walls: Glass, mirror and laminate: Black Wood. Black profiles. Touch control. Light screen ceiling.

Walls: White laminate, open through with white door and matching profiles. Black touch control. Light screen ceiling.

Walls: Glass, open through with glass door. Fontana laminate, black profiles. Black touch control. Light screen ceiling.

Walls: Glass, open through with glass door. Brushed Argent laminate, Black profiles. Control panel: Stainless steel. Light screen ceiling.

Walls: Brushed Argent laminate, Black profiles. Black touch control. Light screen ceiling.