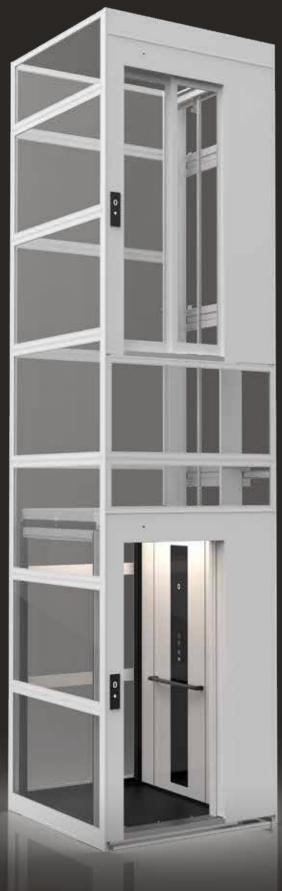

# THE SMART CHOICE

The modular construction of Kalea C1 Futura enables us to streamline our lift production, but also offers you several advantages: Your lift can be delivered and installed a lot faster than other lifts, while our ready-made lift concept minimises the need for refurbishment and reduces your building costs. In addition, our screw-driven system is very reliable and low-maintenance, compared to other drive systems.

# GLAZING OPTIONS FOR SHAFT

Clear glass

Arctic Snow

Light Fume Grey Dark Fume Brown