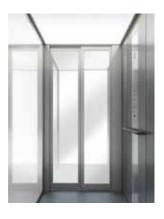

#### **DOORS**

The telescopic sliding doors are available in steel or glass. Both door models are available in up to 300 colours. In addition, the steel doors can be delivered with El60 fire rating or in a stainless steel finish.