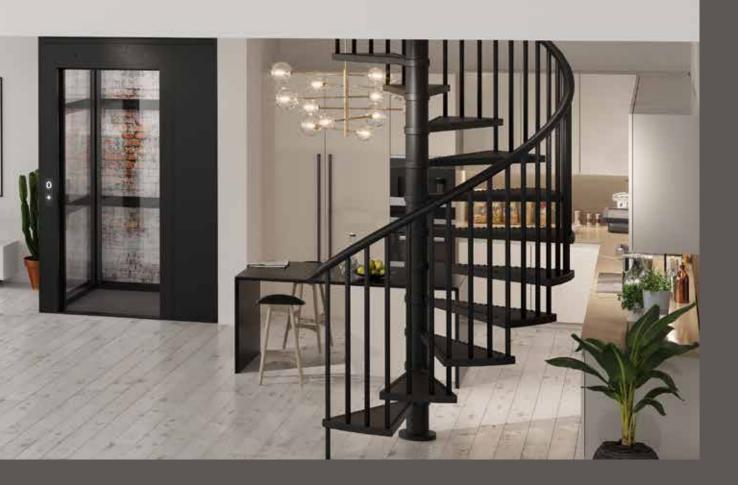

# THE SMART CHOICE

The modular construction of Kalea C1 Futura enables us to streamline our lift production, but also offers you several advantages: Your lift can be delivered and installed a lot faster than other lifts, while our ready-made lift concept minimises the need for refurbishment and reduces your building costs. In addition, our screw-driven system is very reliable and low-maintenance, compared to other drive systems.

# 1898 SINCE

IDEAL LIFT FOR COMMERCIAL USE

For commercial, industrial and retail buildings, Kalea C1 Futura offers you an elegant, efficient and adaptable lift solution. Our great choice of colours and materials makes it easy for you to create a lift design, perfectly in tune with your brand and sense of style.