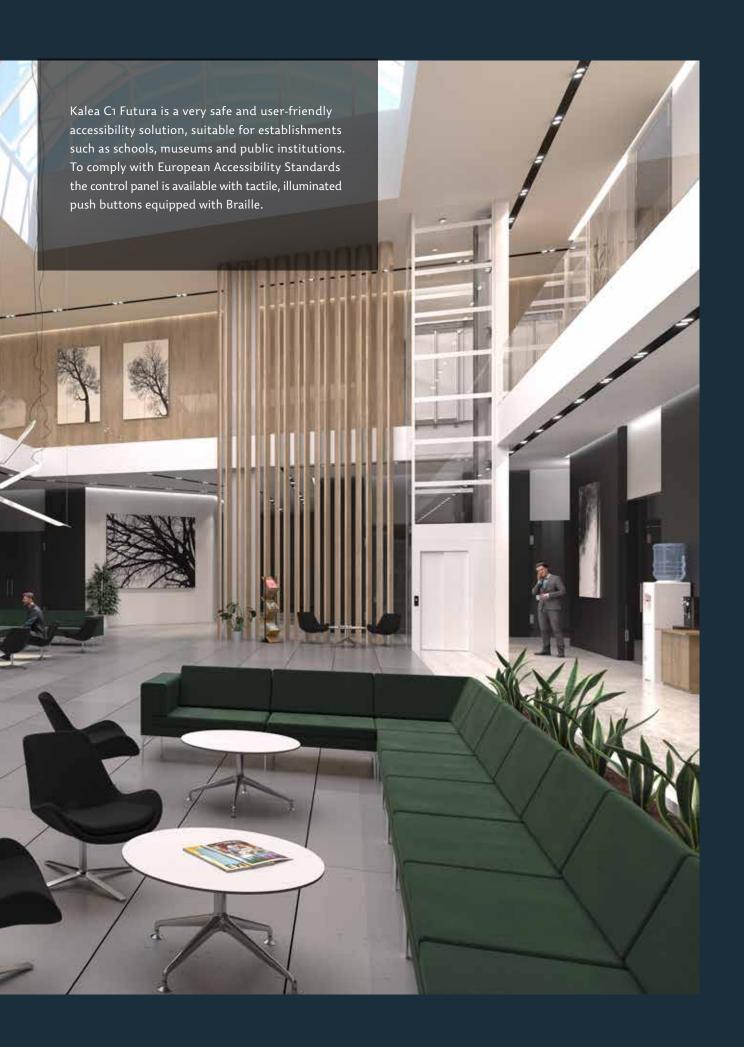

# 1898 SINCE

IDEAL LIFT FOR COMMERCIAL USE

For commercial, industrial and retail buildings, Kalea C1 Futura offers you an elegant, efficient and adaptable lift solution. Our great choice of colours and materials makes it easy for you to create a lift design, perfectly in tune with your brand and sense of style.

Kalea C1 Futura makes it possible to create a unique lift design that is perfectly in tune with your building. Our wide range of design options including colours, materials and cabin features, makes it easy to create a bespoke lift design.