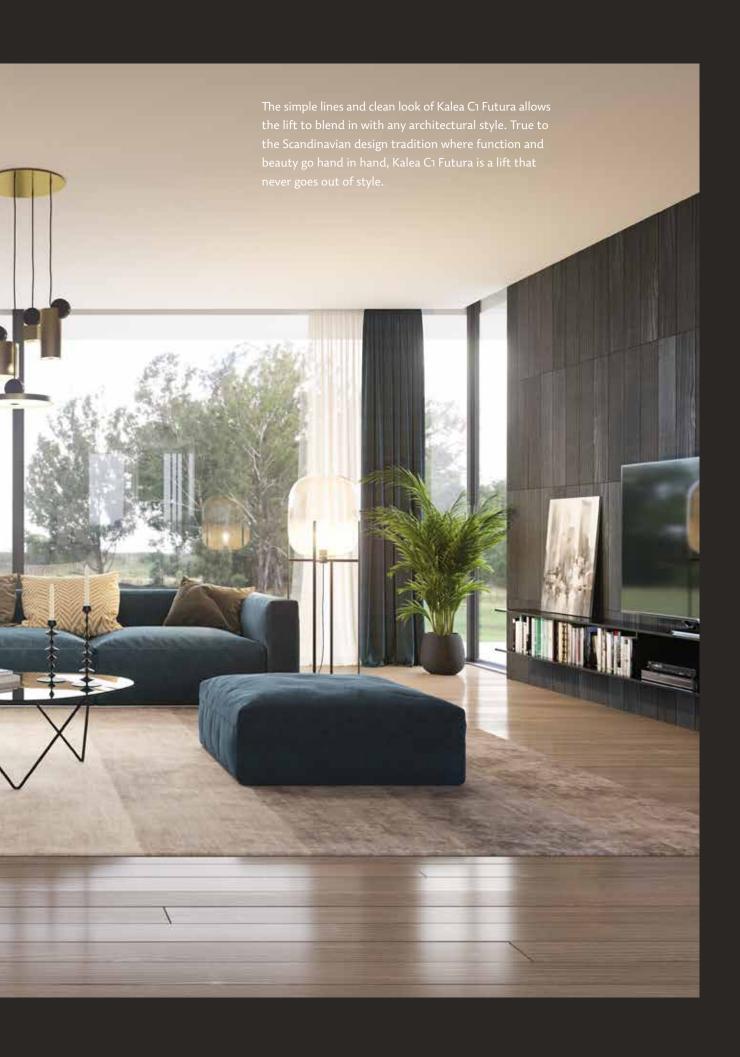

Kalea C1 Futura makes it possible to create a unique lift design that is perfectly in tune with your building. Our wide range of design options including colours, materials and cabin features, makes it easy to create a bespoke lift design.

Kalea C1 Futura offers you the freedom to design the lift of your <u>dreams</u>. Visit our website for inspiration – www.kalealifts.com.

**FLOOR** 

The floor is a key element of the overall lift design. Kalea C1 Futura can be fitted with the floor tiles or laminate of your choice.