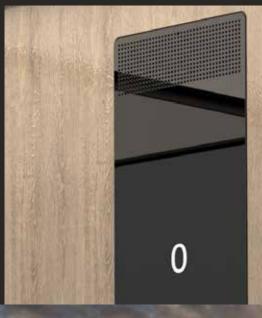

# TOUCHSCREEN CONTROL PANEL

The contemporary design of this elegant control panel includes user-friendly and highly responsive touchscreen buttons and an integrated floor level indicator.\*

# TOUCHSCREEN CALL BUTTON

User-friendly and highly responsive touchscreen call button with integrated level indicator.\*

<sup>\*</sup> Touchscreen controls are only recommended for locations with a low risk of reckless use or vandalism.