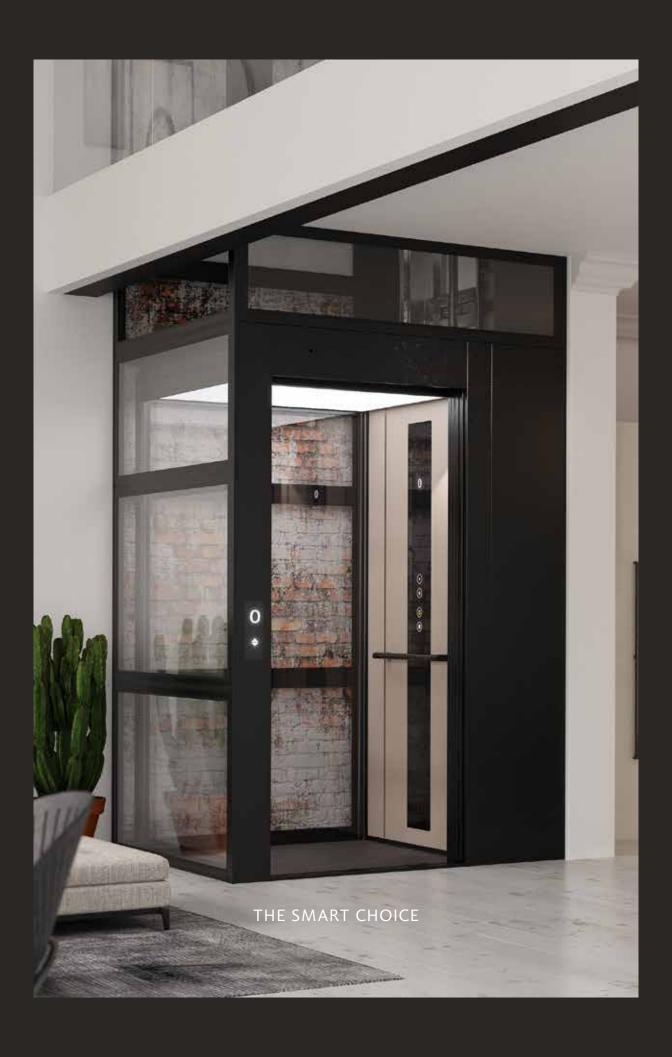

# THE SMART CHOICE

The modular construction of Kalea C1 Futura enables us to streamline our lift production, but also offers you several advantages: Your lift can be delivered and installed a lot faster than other lifts, while our ready-made lift concept minimises the need for refurbishment and reduces your building costs. In addition, our screw-driven system is very reliable and low-maintenance, compared to other drive systems.

# 1898 SINCE

IDEAL LIFT FOR COMMERCIAL USE

For commercial, industrial and retail buildings, Kalea C1 Futura offers you an elegant, efficient and adaptable lift solution. Our great choice of colours and materials makes it easy for you to create a lift design, perfectly in tune with your brand and sense of style.