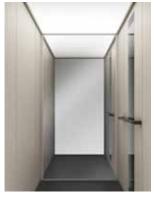

Walls: Laminate: Oyster grey, mirror and laminate with matching coated profiles: RAL1015. Black touch control. Light screen ceiling.

Walls: Glass, mirror and laminate: Otter. Black profiles. Black touch control. Light screen ceiling.