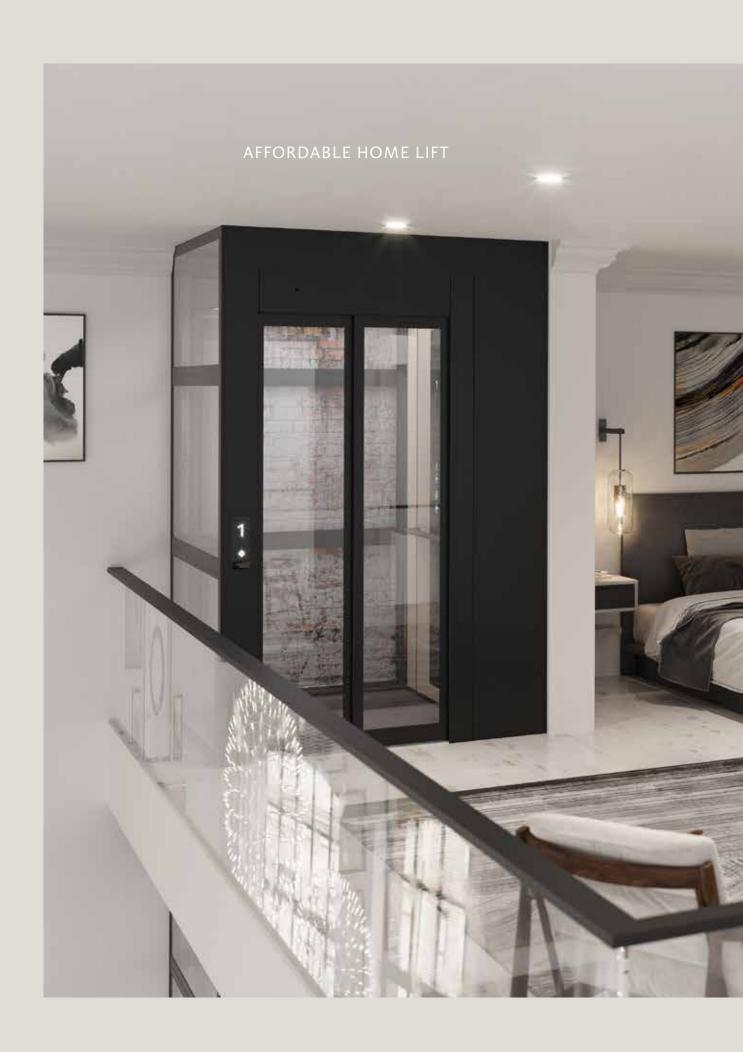

# THE SMART CHOICE

The modular construction of Kalea C1 Futura enables us to streamline our lift production, but also offers you several advantages: Your lift can be delivered and installed a lot faster than other lifts, while our ready-made lift concept minimises the need for refurbishment and reduces your building costs. In addition, our screw-driven system is very reliable and low-maintenance, compared to other drive systems.

# 1898 SINCE

IDEAL LIFT FOR COMMERCIAL USE

For commercial, industrial and retail buildings, Kalea C1 Futura offers you an elegant, efficient and adaptable lift solution. Our great choice of colours and materials makes it easy for you to create a lift design, perfectly in tune with your brand and sense of style.