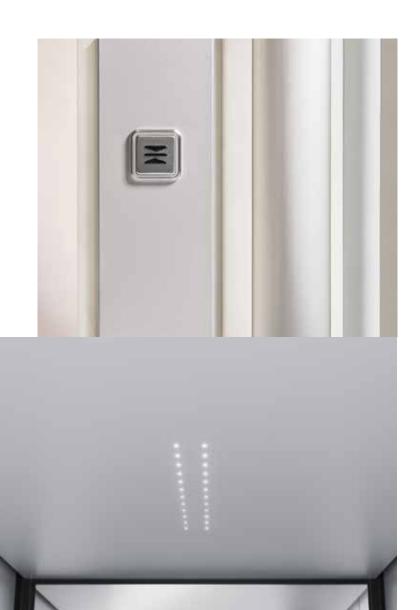

# TOUCHSCREEN CALL BUTTON

User-friendly and highly responsive touchscreen call button with integrated level indicator.\*

<sup>\*</sup> Touchscreen controls are only recommended for locations with a low risk of reckless use or vandalism.

# LED LIGHT DIFFUSER CEILING

The white, frosted diffuser ceiling is illuminated by durable, energy-saving LED lights.