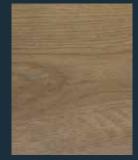

**FLOOR** 

All floors contain recycled material.
The durable and anti-slip treated surface
is suitable for public environments.

**CABIN WALLS** 

Rustic oak continues to be a strong trend and looks just as great in a country home as in an industrial style flat.

**FLOOR** 

Forbo Surestep Wood Rustic Oak 18972 creates as nice contrast to our different cabin colours or can be combined with walls in a matching oak wood pattern.

**FLOOR** 

Add your own personal touch. We deliver the cabin without floor covering, you choose whatever floor you like.

Walls: Glass and laminate: Magnolia. Black profiles. Touch control. Light screen ceiling.

Walls: Glass, mirror and laminate: Polar Aland Pine. Black profiles. Touch control. Light screen ceiling.

Walls: Glass, mirror and laminate: Nevada Oak. Black profiles. Touch control. Light screen ceiling. Floor: Rustic Oak.