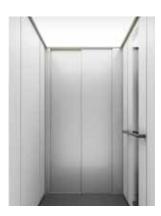

#### CABIN FEATURES

You decide exactly how you want to design and equip your cabin. Choose from a wide range of control panels, doors, buttons and lights.

#### MIRROR

A full-height mirror is available for the cabin wall opposite the door.