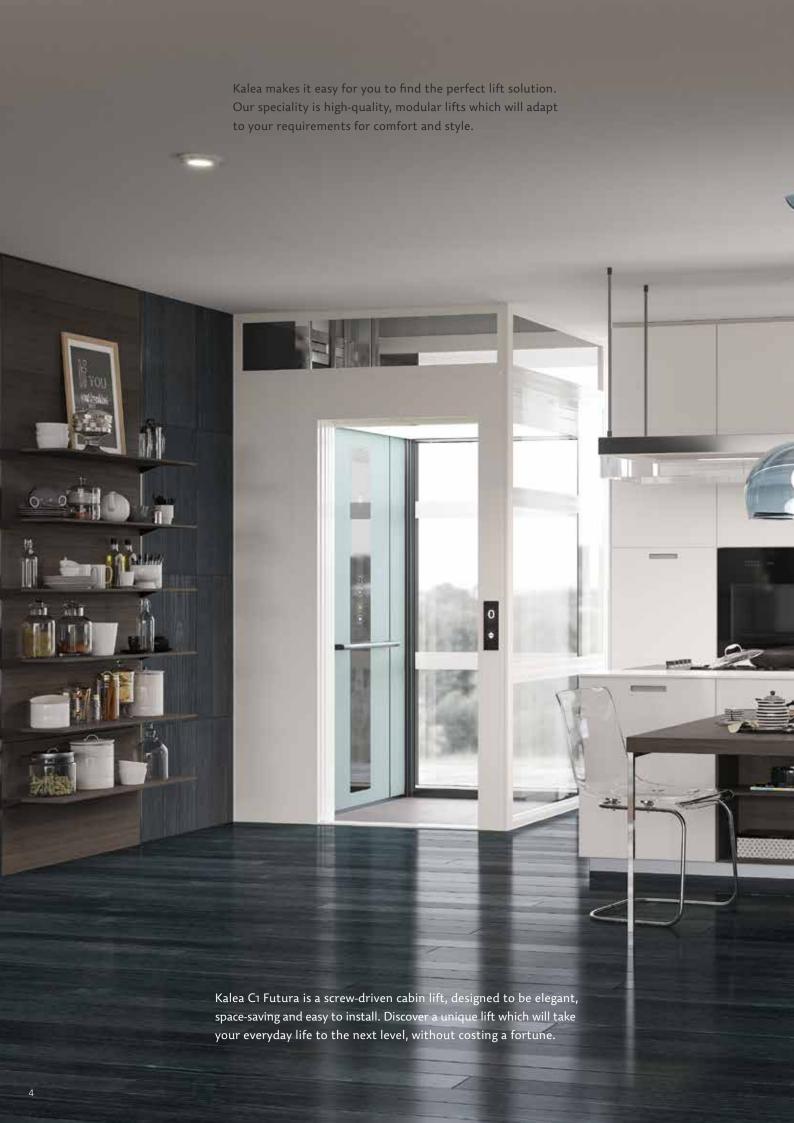

# THE SMART CHOICE

The modular construction of Kalea C1 Futura enables us to streamline our lift production, but also offers you several advantages: Your lift can be delivered and installed a lot faster than other lifts, while our ready-made lift concept minimises the need for refurbishment and reduces your building costs. In addition, our screw-driven system is very reliable and low-maintenance, compared to other drive systems.

Kalea C1 Futura makes it possible to create a unique lift design that is perfectly in tune with your building. Our wide range of design options including colours, materials and cabin features, makes it easy to create a bespoke lift design.