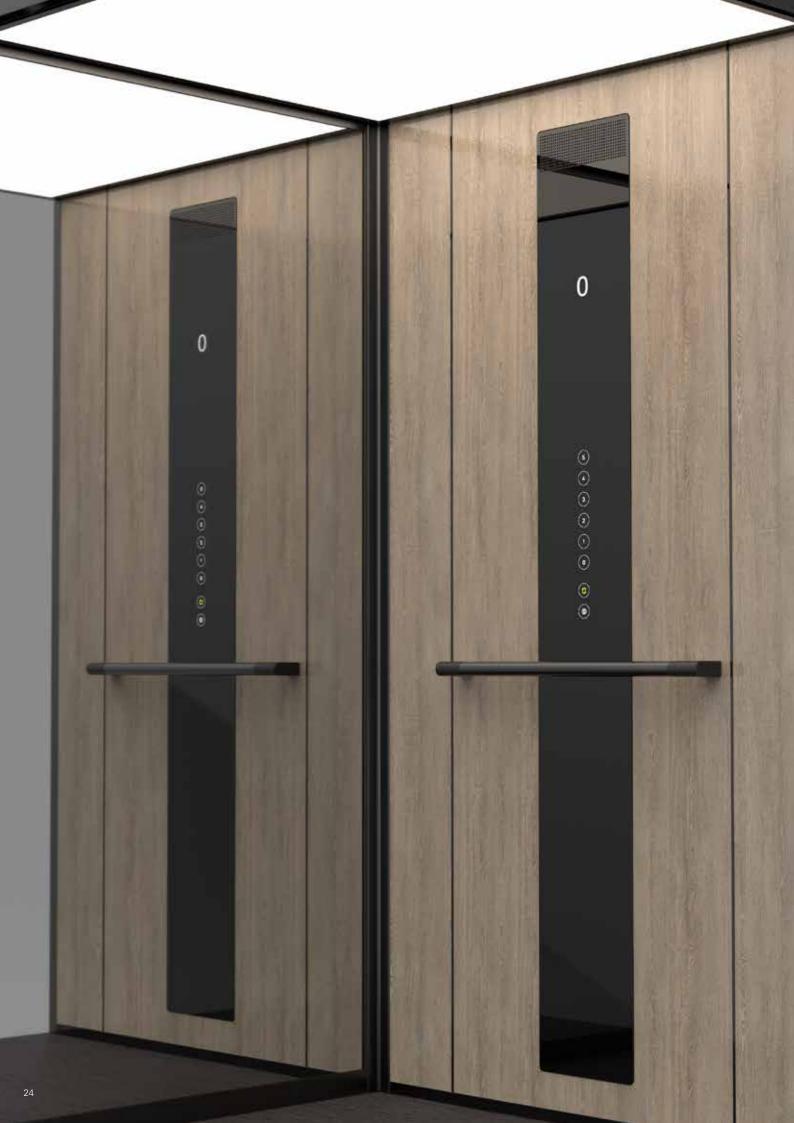

# TOUCHSCREEN CONTROL PANEL

The contemporary design of this elegant control panel includes user-friendly and highly responsive touchscreen buttons and an integrated floor level indicator.\*

# TOUCHSCREEN CALL BUTTON

User-friendly and highly responsive touchscreen call button with integrated level indicator.\*

<sup>\*</sup> Touchscreen controls are only recommended for locations with a low risk of reckless use or vandalism.