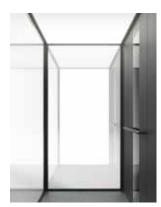

Walls: Glass, open through with glass door. Fontana laminate, black profiles. Black touch control. Light screen ceiling.

Walls: Glass, open through with glass door. Brushed Argent laminate, Black profiles. Control panel: Stainless steel. Light screen ceiling.