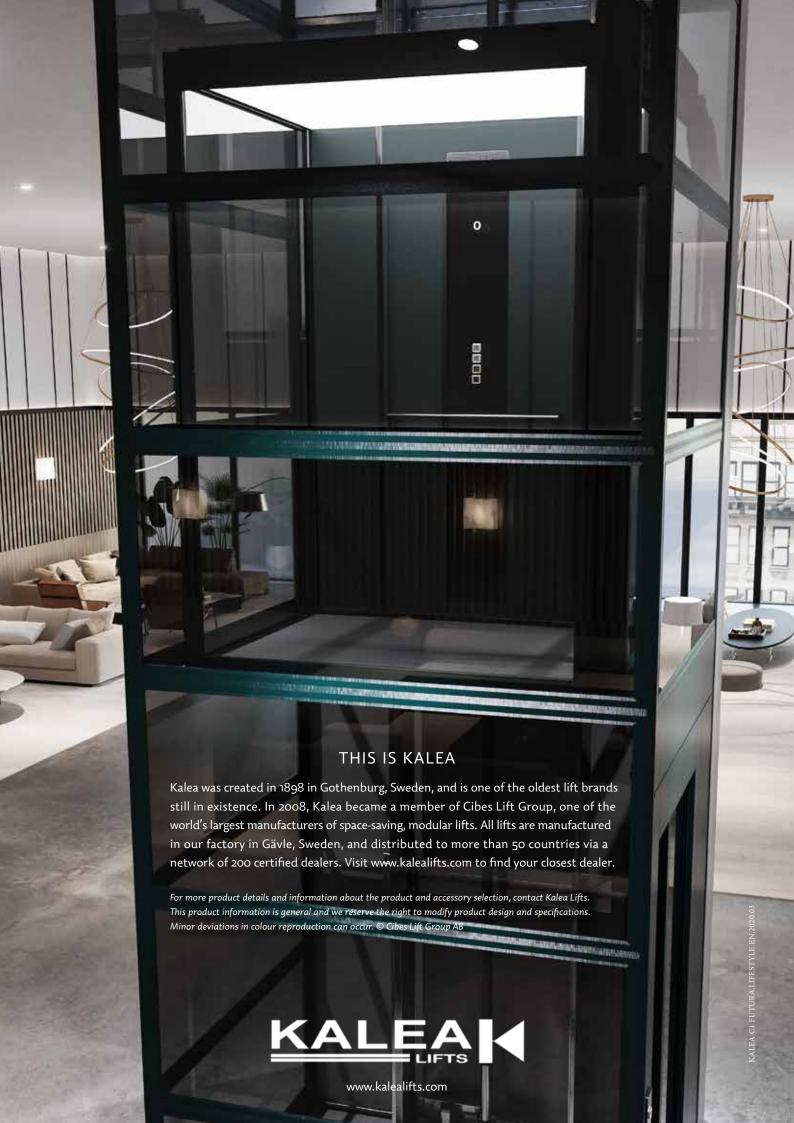

# THE SMART CHOICE

The modular construction of Kalea C1 Futura enables us to streamline our lift production, but also offers you several advantages: Your lift can be delivered and installed a lot faster than other lifts, while our ready-made lift concept minimises the need for refurbishment and reduces your building costs. In addition, our screw-driven system is very reliable and low-maintenance, compared to other drive systems.

# 1898 SINCE

IDEAL LIFT FOR COMMERCIAL USE

For commercial, industrial and retail buildings, Kalea C1 Futura offers you an elegant, efficient and adaptable lift solution. Our great choice of colours and materials makes it easy for you to create a lift design, perfectly in tune with your brand and sense of style.