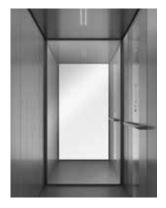

#### MIRROR

A full-height mirror is available for the cabin wall opposite the door.