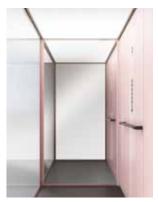

Walls: Glass, glass and laminate: Terril. Black profiles. Black touch control. Light screen ceiling.

Walls: Glass, mirror and laminate: Just Rose. Matching coated profiles and control panel RAL490. Light screen ceiling.