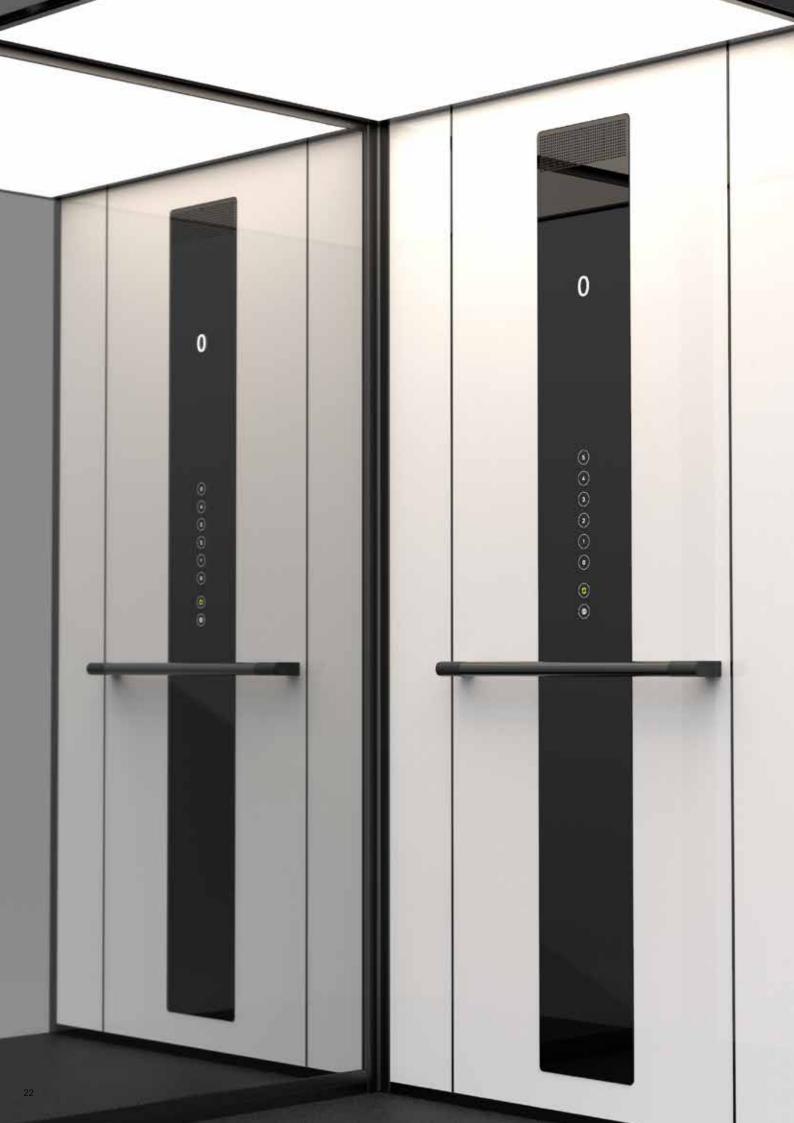

# TOUCHSCREEN CONTROL PANEL

The contemporary design of this elegant control panel includes user-friendly and highly responsive touchscreen buttons and an integrated floor level indicator.\*

# TOUCHSCREEN CALL BUTTON

User-friendly and highly responsive touchscreen call button with integrated level indicator.\*

<sup>\*</sup> Touchscreen controls are only recommended for locations with a low risk of reckless use or vandalism.