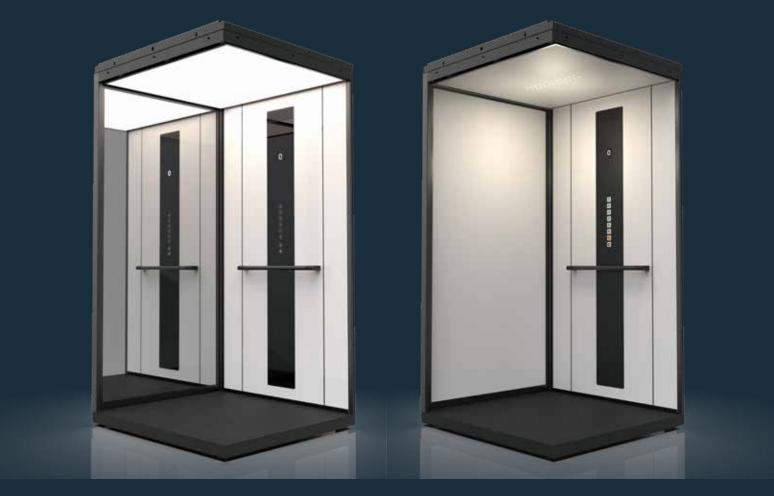

#### CABIN FEATURES

You decide exactly how you want to design and equip your cabin. Choose from a wide range of control panels, doors, buttons and lights.

#### CLASSIC CONTROL PANEL

The classic control panel is equipped with tactile and illuminated push buttons in compliance with European Accessibility Standard EN 81-70. The panel is available in up to 300 colours or in brushed stainless steel.

#### **DOORS**

The telescopic sliding doors are available in steel or glass. Both door models are available in up to 300 colours. In addition, the steel doors can be delivered with El60 fire rating or in a stainless steel finish.

# TOUCHSCREEN CONTROL PANEL

The contemporary design of this elegant control panel includes user-friendly and highly responsive touchscreen buttons and an integrated floor level indicator.\*